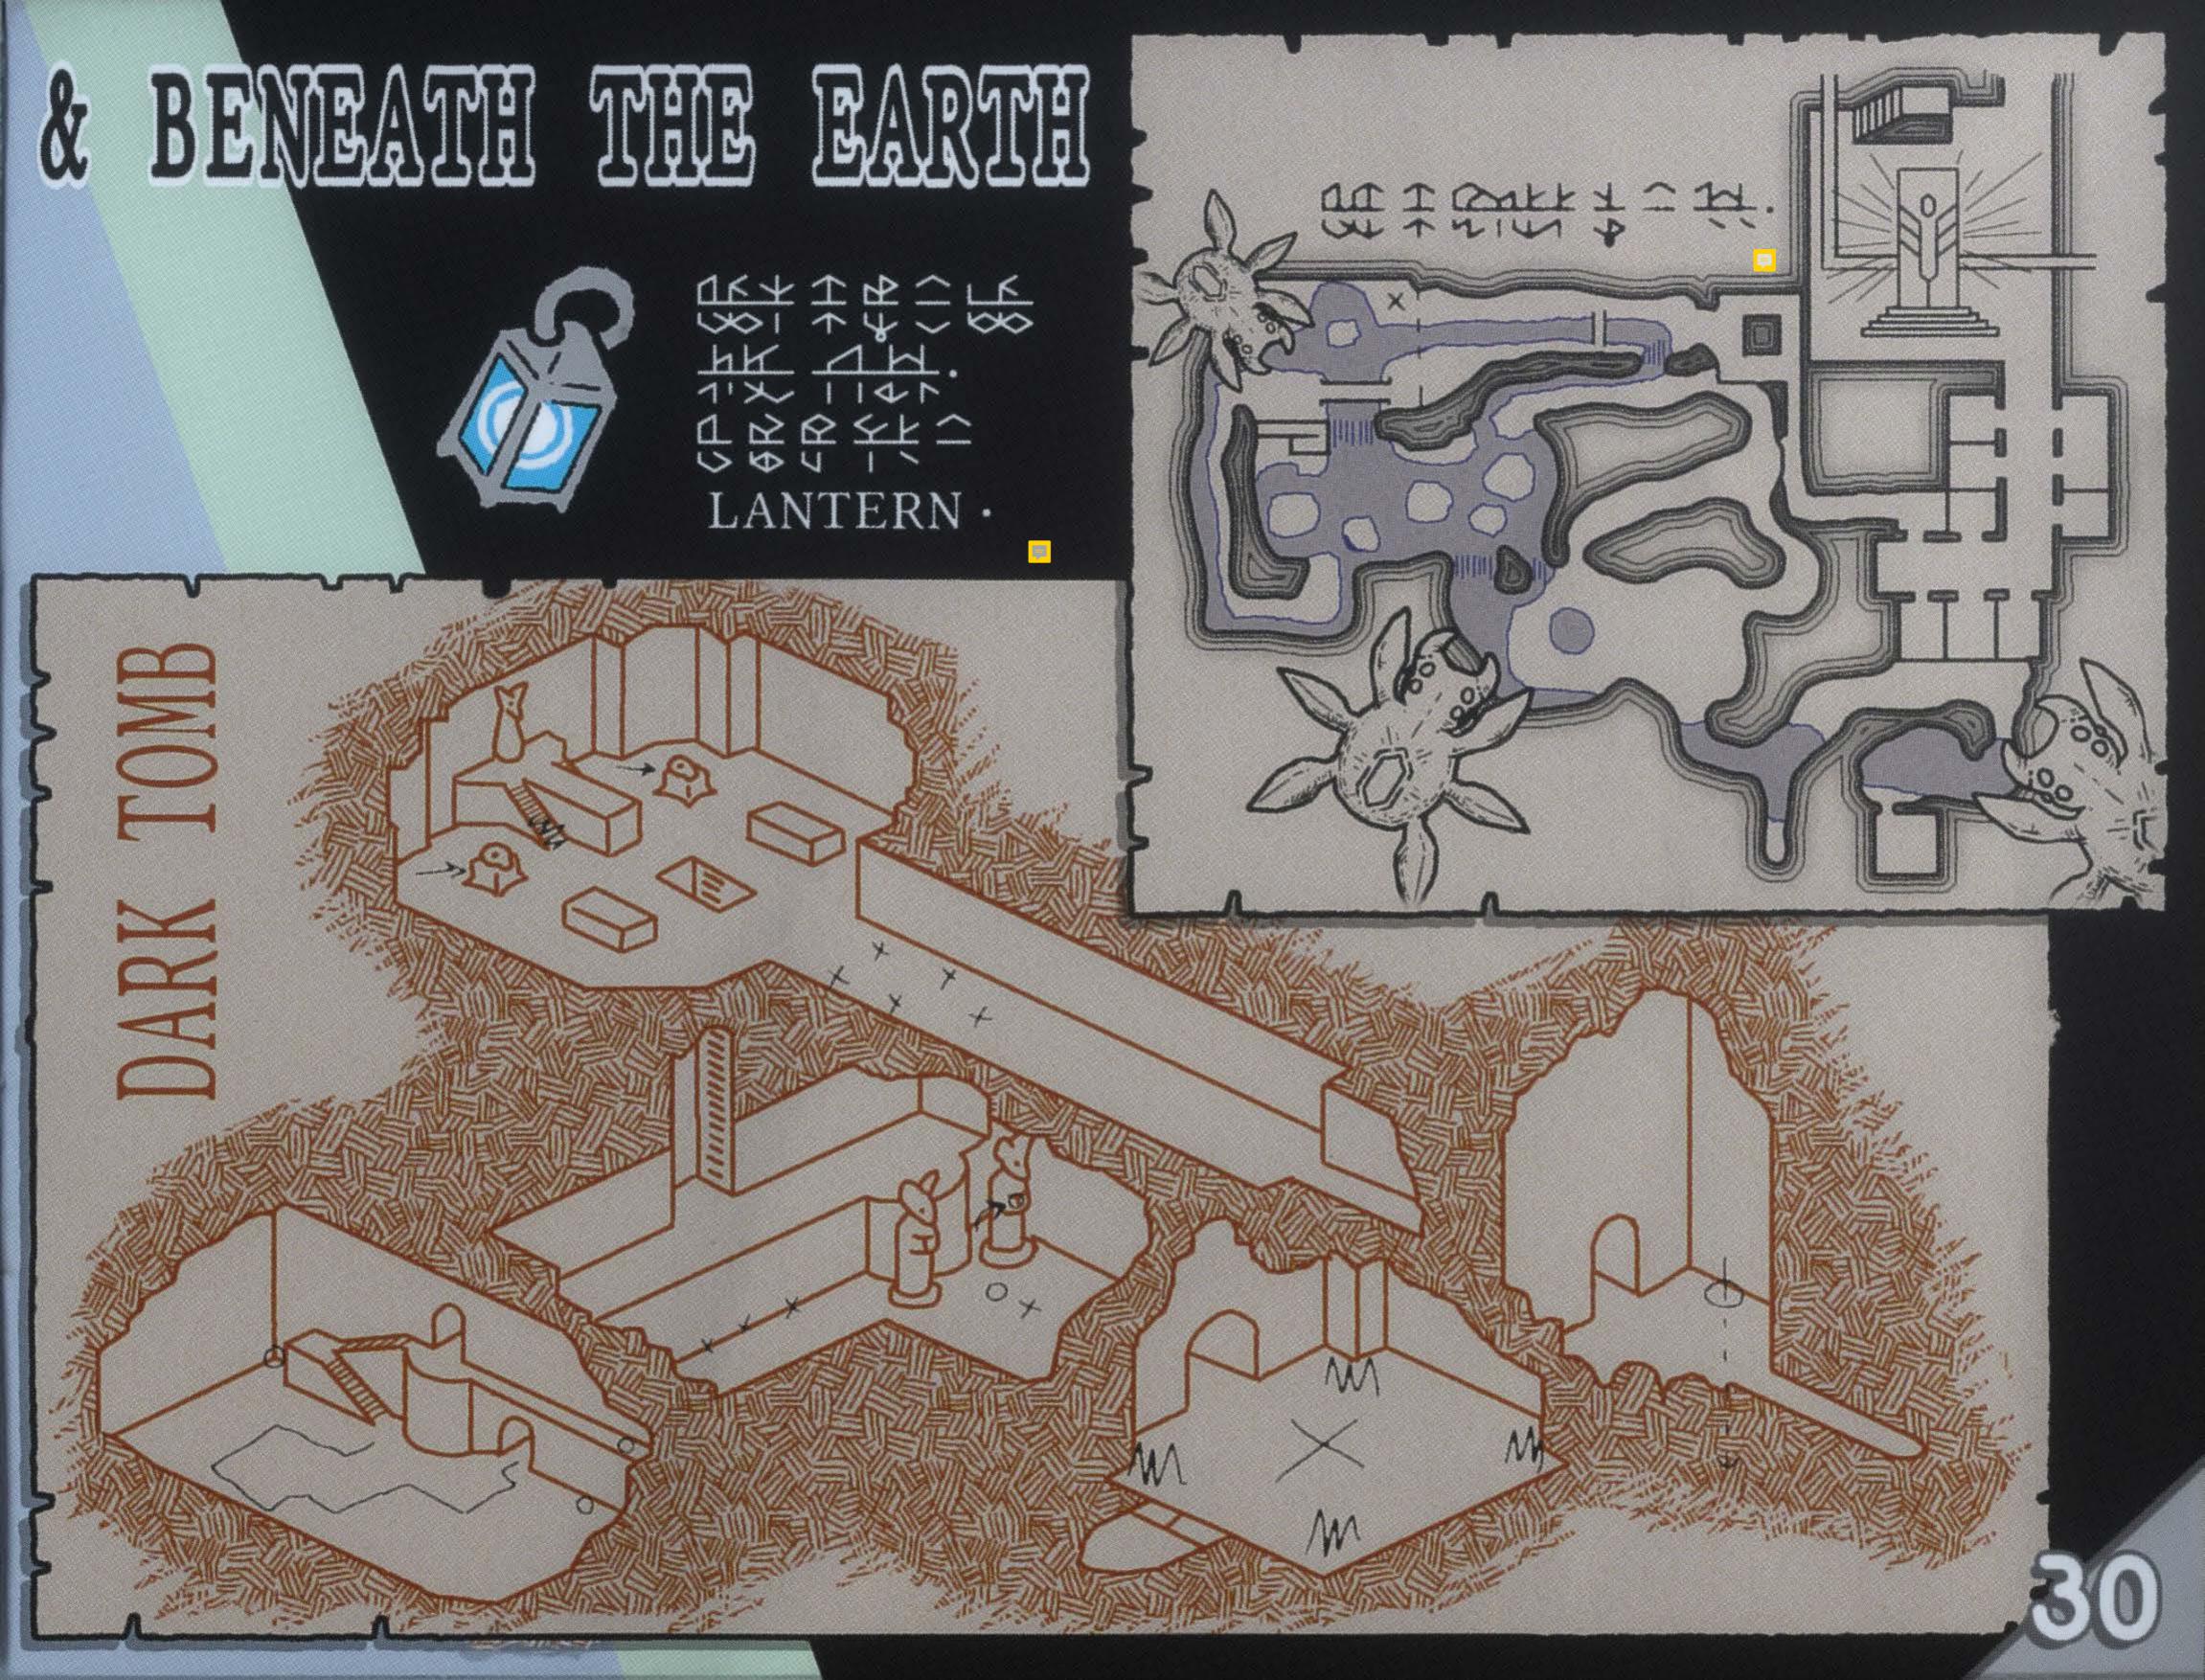

## MAPS

| West Garden    | 27 |
|----------------|----|
| Overworld      | 28 |
| Under the Well | 29 |
| Eastern Vault  | 31 |
| Ruined Atoll   | 33 |
| Frog's Domain  | 35 |
| Quarry         | 38 |
| Swamp          | 39 |
| Cathedral      | 40 |
| 128 -          | 41 |
| 0              |    |