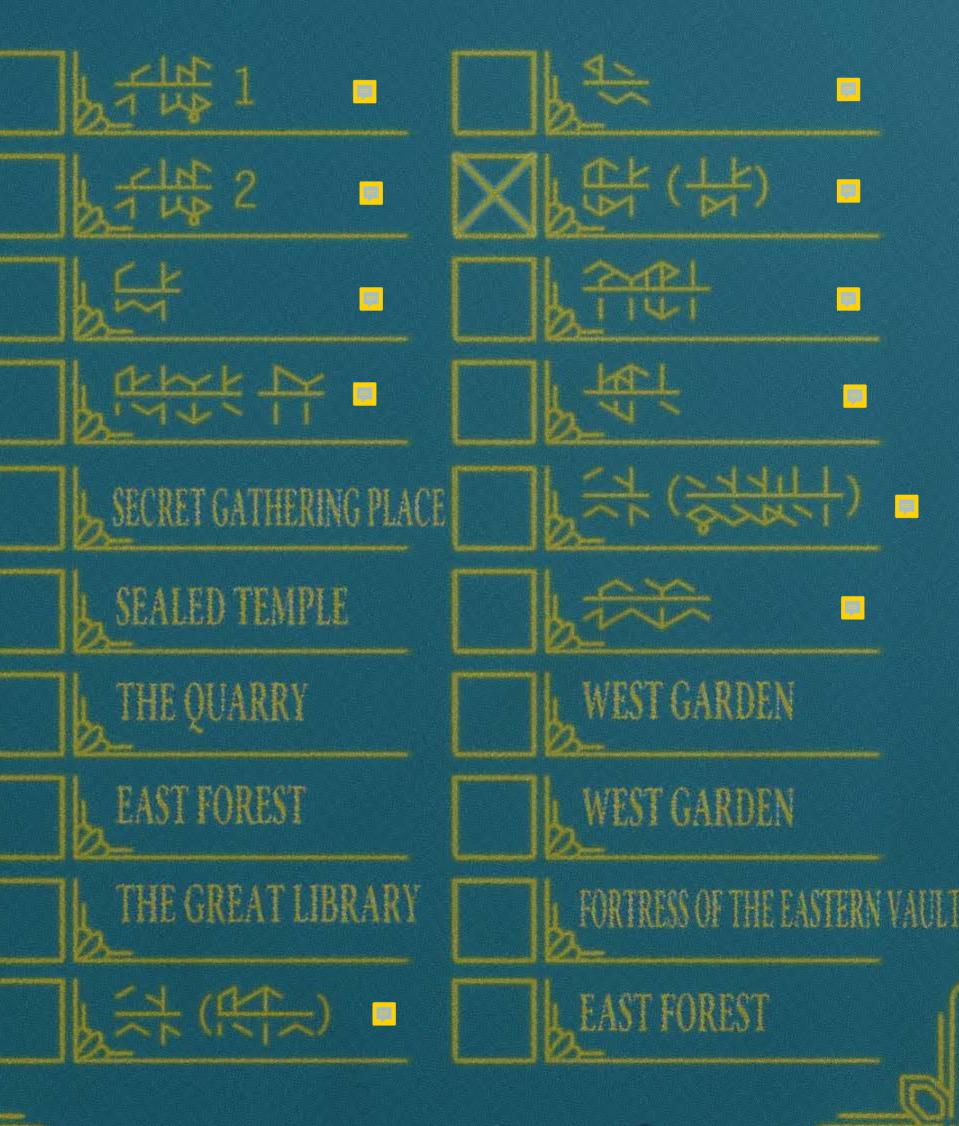

## MAPS

| West Garden    | 27 |
|----------------|----|
| Overworld      | 28 |
| Under the Well | 29 |
| Eastern Vault  | 31 |
| Ruined Atoll   | 33 |
| Frog's Domain  | 35 |
| Quarry         | 38 |
| Swamp          | 39 |
| Cathedral      | 40 |
| 128 -          | 41 |
| 0              |    |

43

52

Hidden Secrets Memo Pages