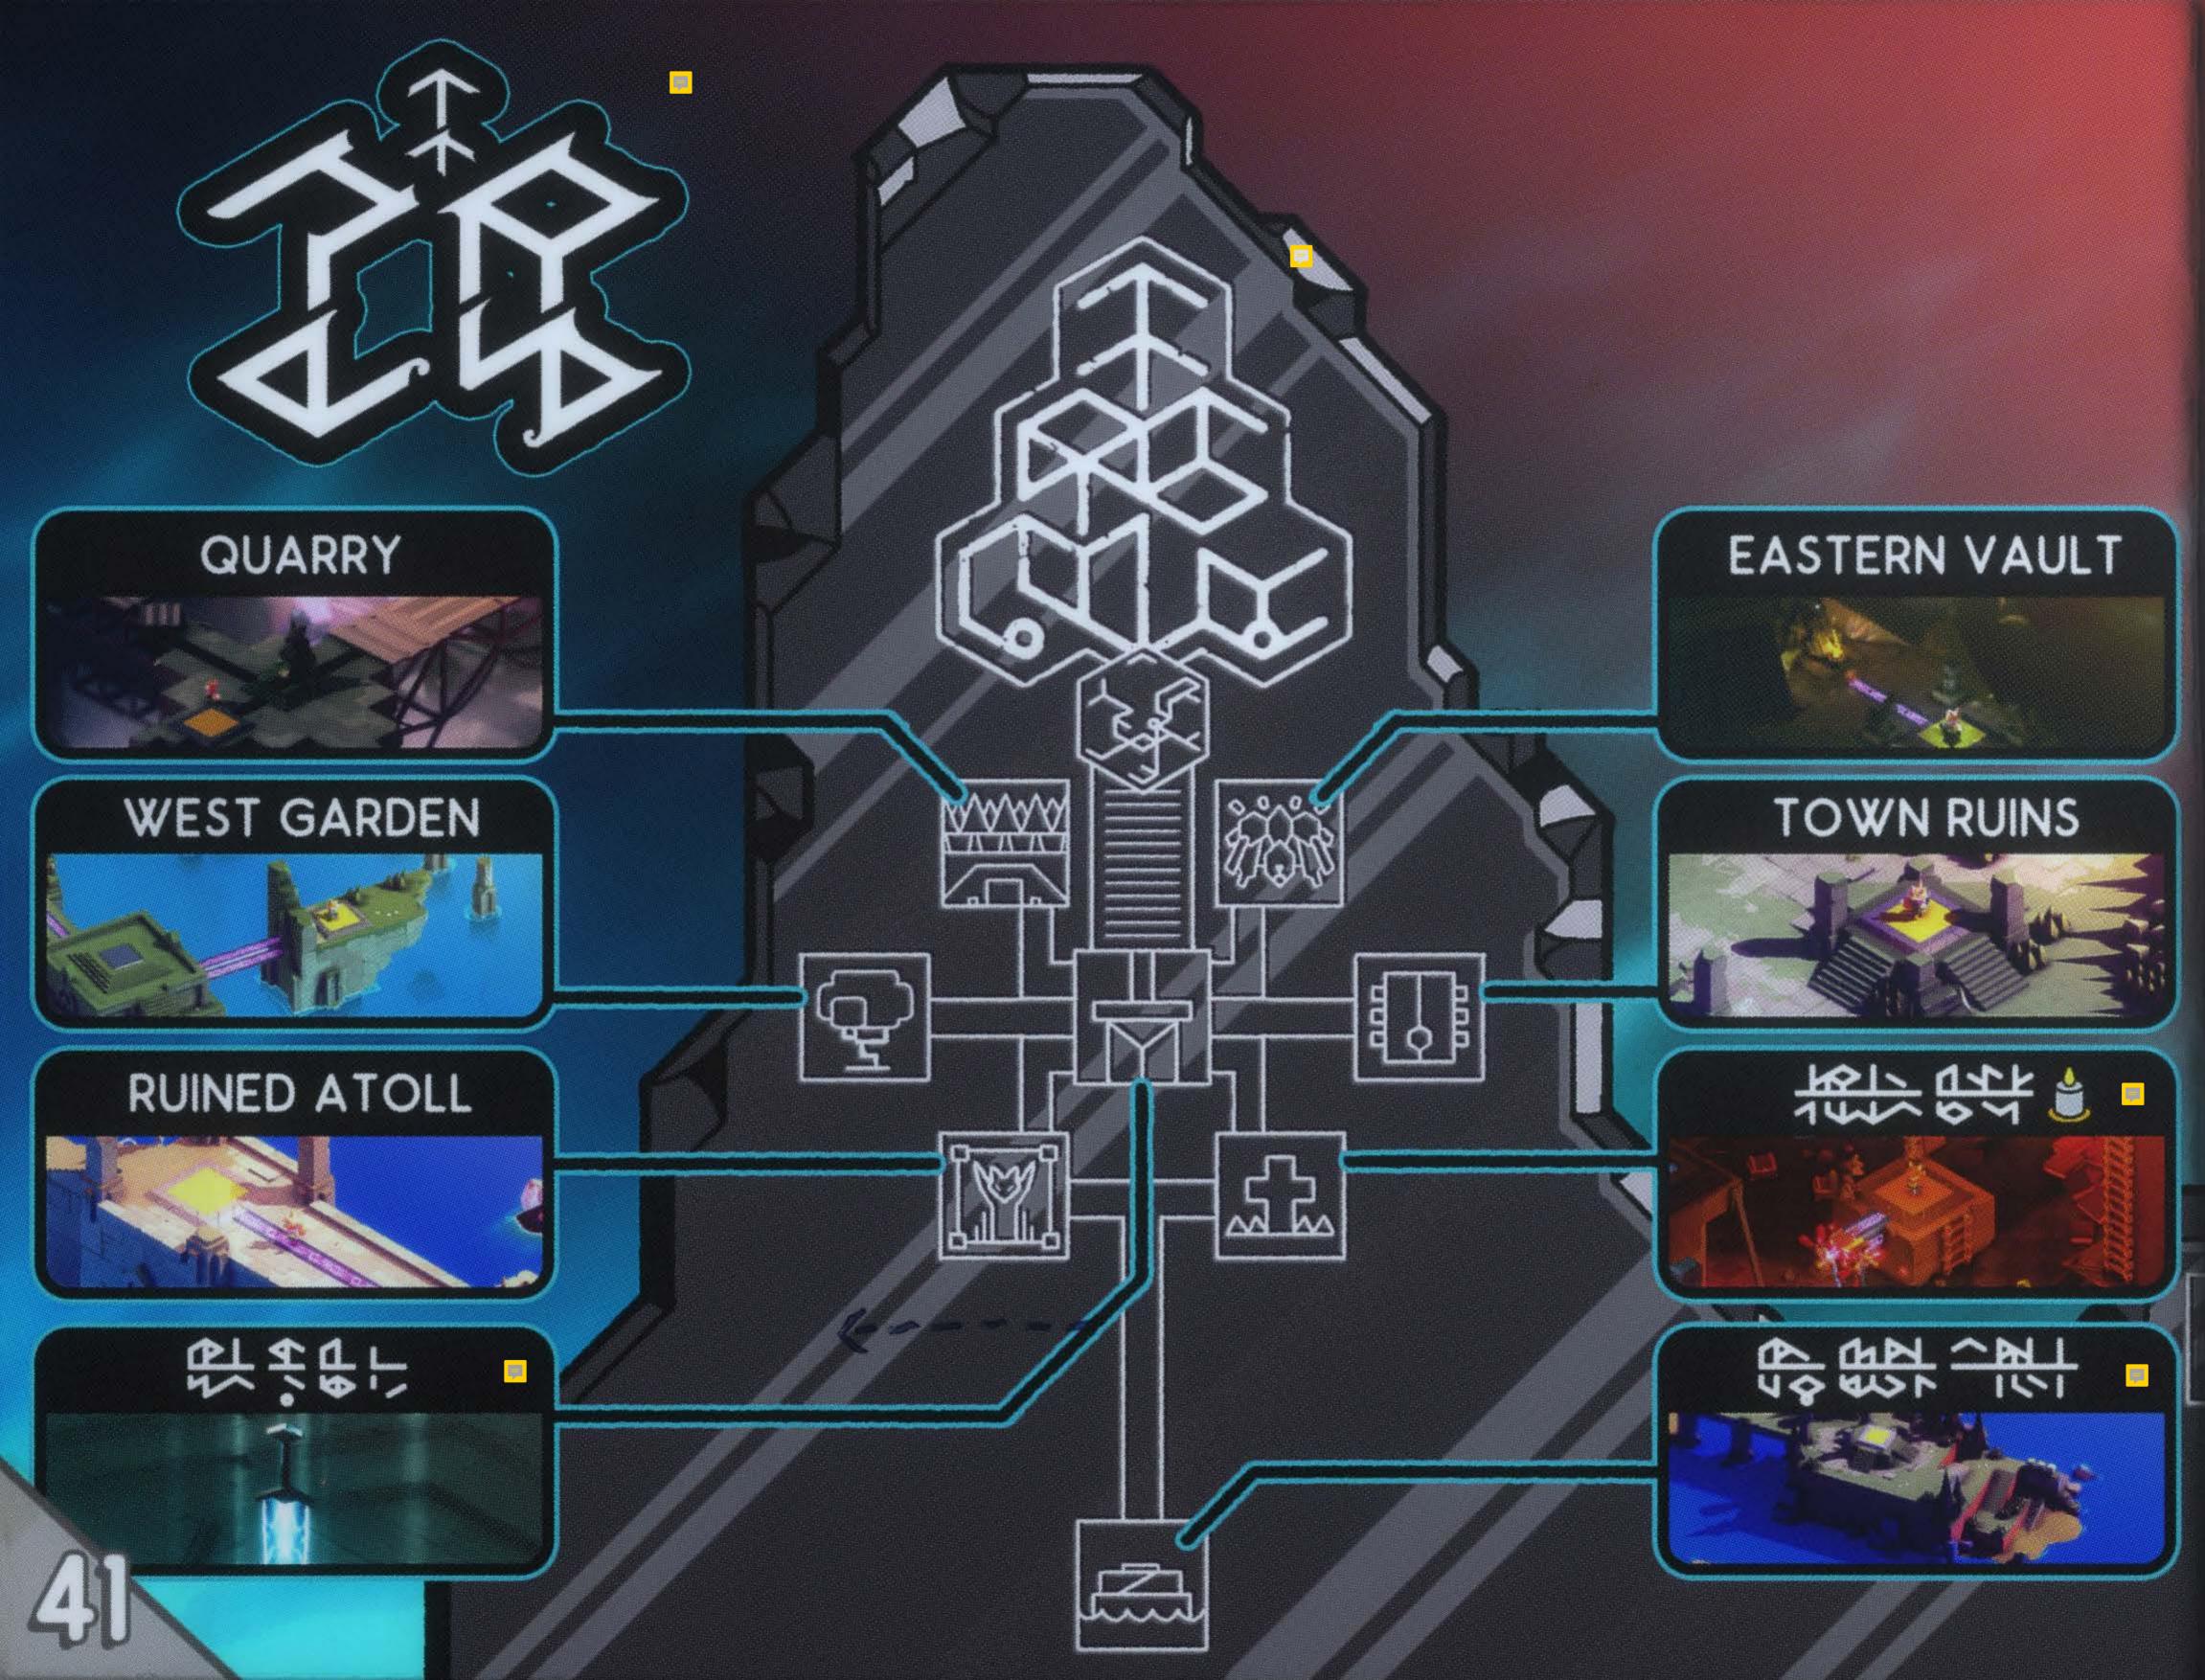

## MAPS

| West Garden    | 27 |
|----------------|----|
| Overworld      | 28 |
| Under the Well | 29 |
| Eastern Vault  | 31 |
| Ruined Atoll   | 33 |
| Frog's Domain  | 35 |
| Quarry         | 38 |
| Swamp          | 39 |
| Cathedral      | 40 |
| 128 -          | 41 |
| 0              |    |