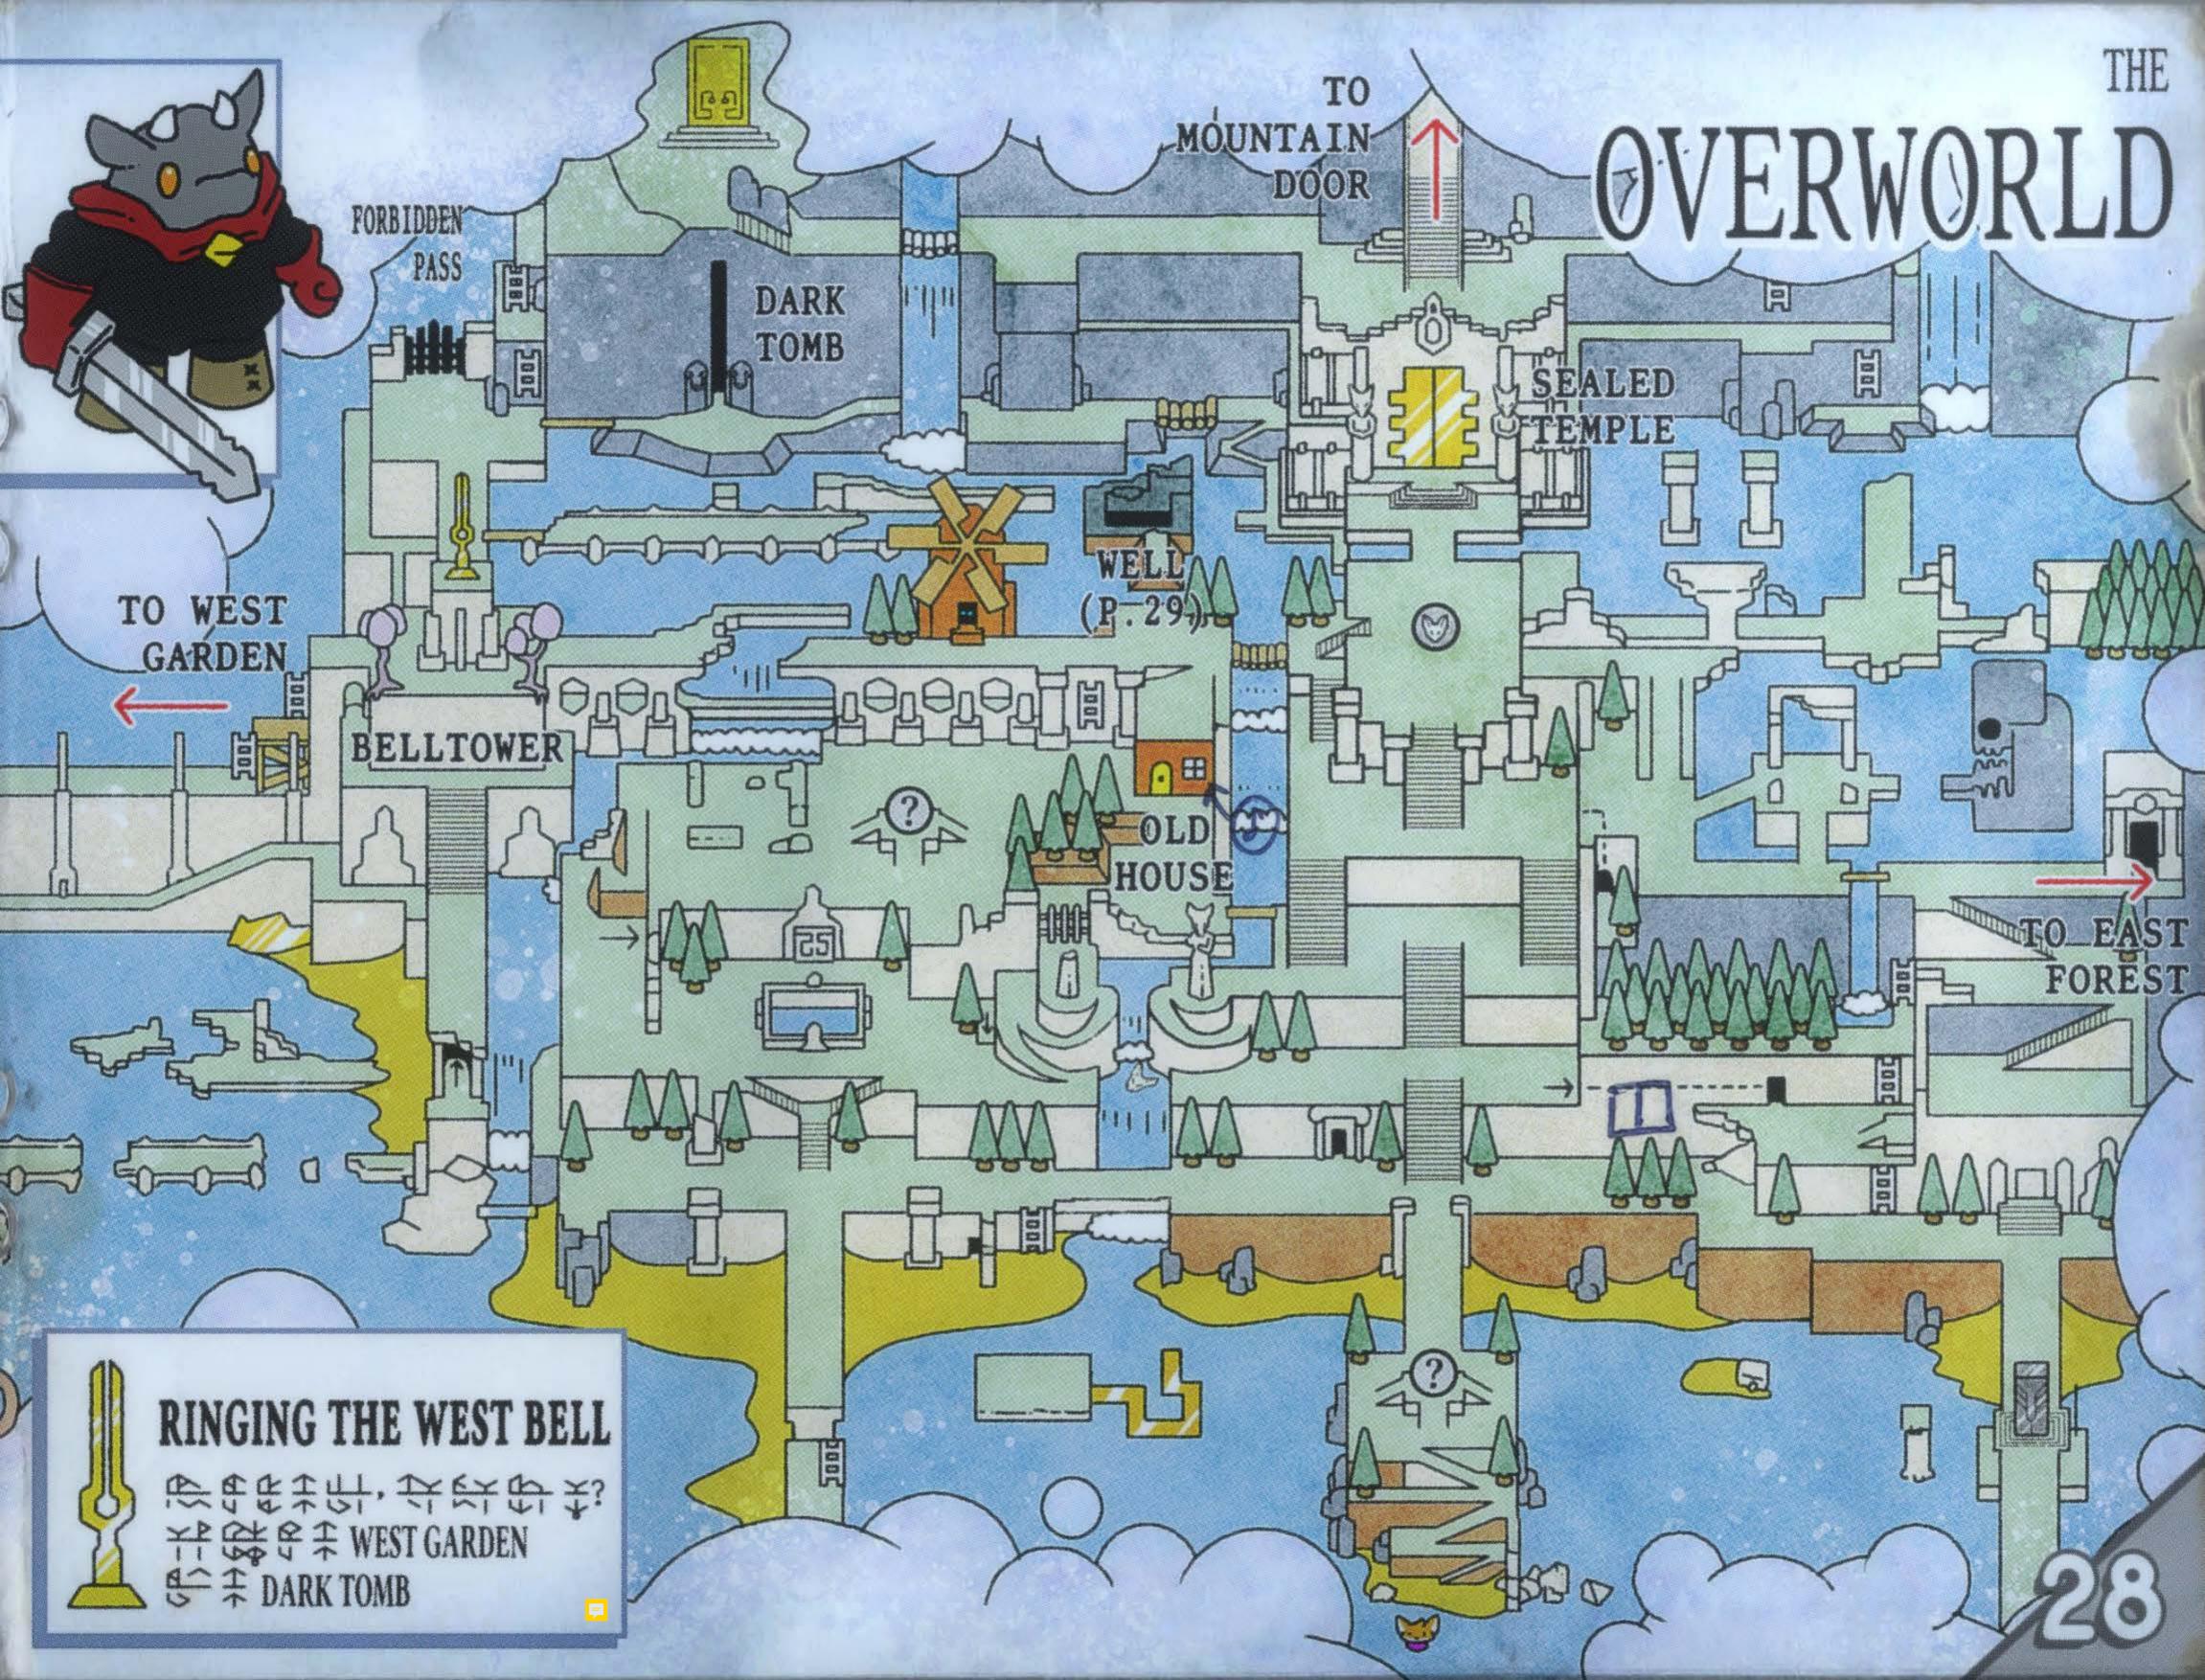

## MAPS

| West Garden    | 27 |
|----------------|----|
| Overworld      | 28 |
| Under the Well | 29 |
| Eastern Vault  | 31 |
| Ruined Atoll   | 33 |
| Frog's Domain  | 35 |
| Quarry         | 38 |
| Swamp          | 39 |
| Cathedral      | 40 |
| 128 -          | 41 |
| 0              |    |