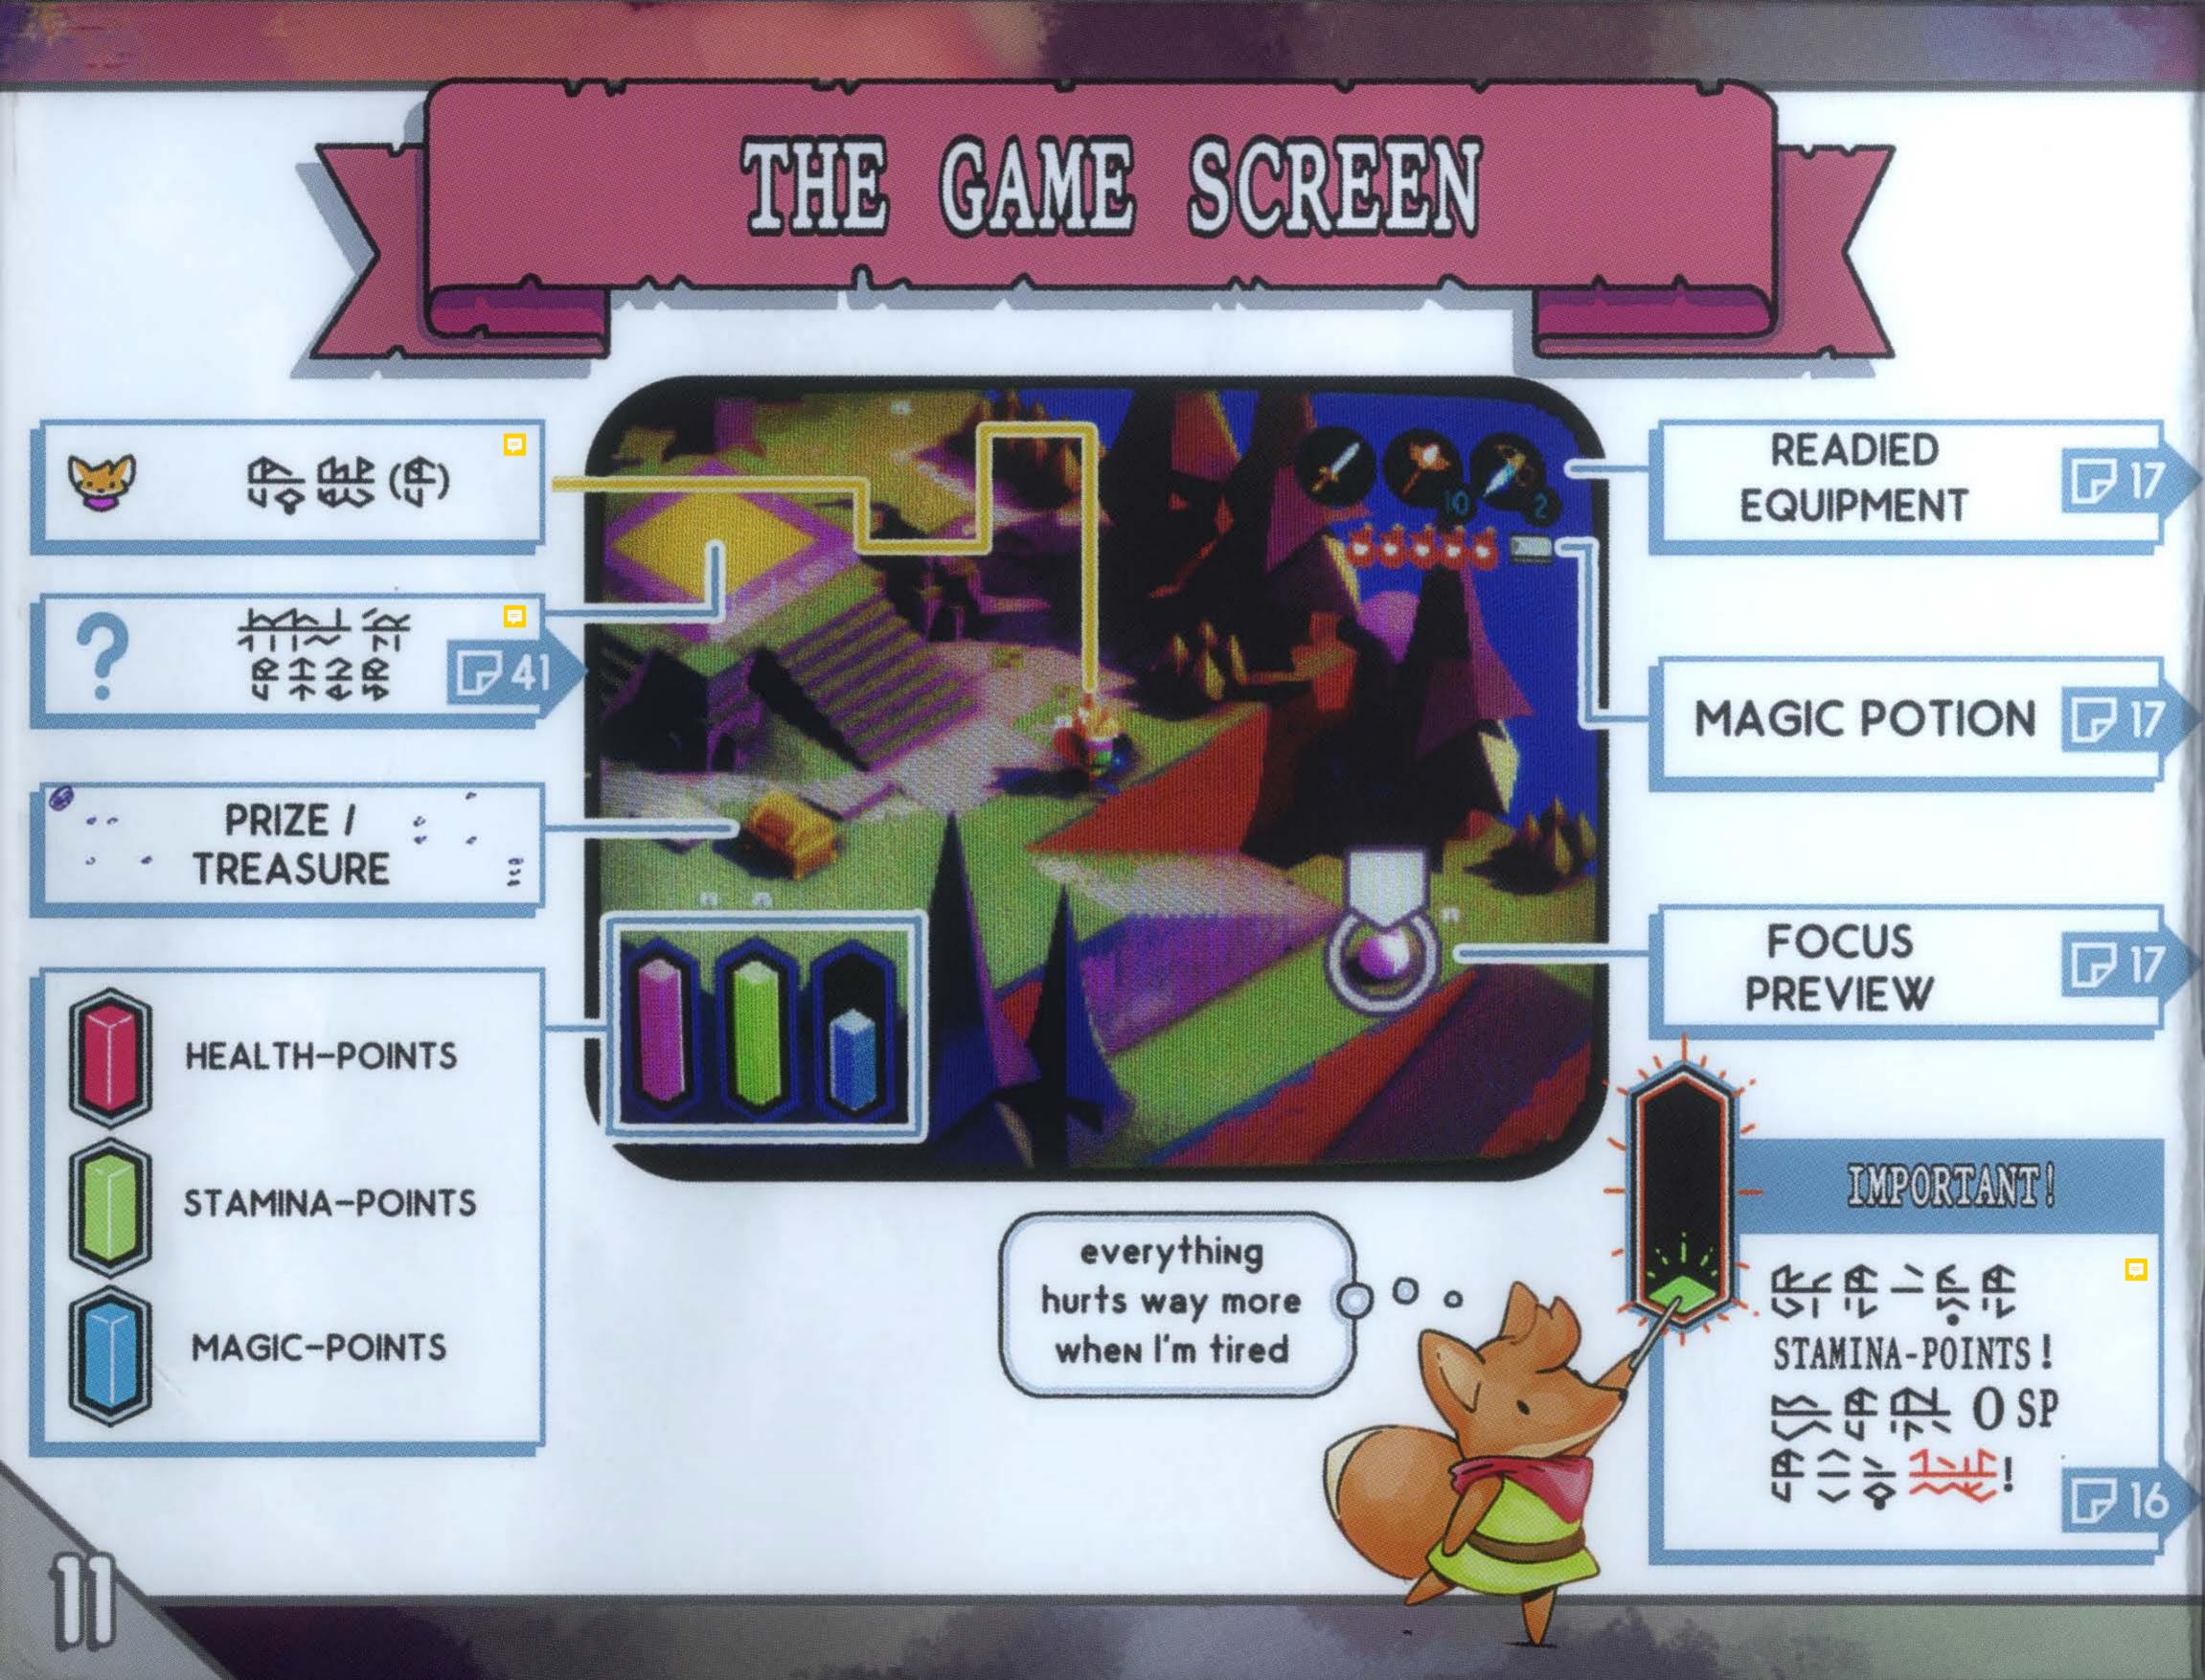

| 张 书 爪子             |
|--------------------|
| = 1 ☆ 5 ★ 4.       |
| स्ते है। दे सिर्म। |

STAMINA-POINTS

You can always attack, even without stamina.