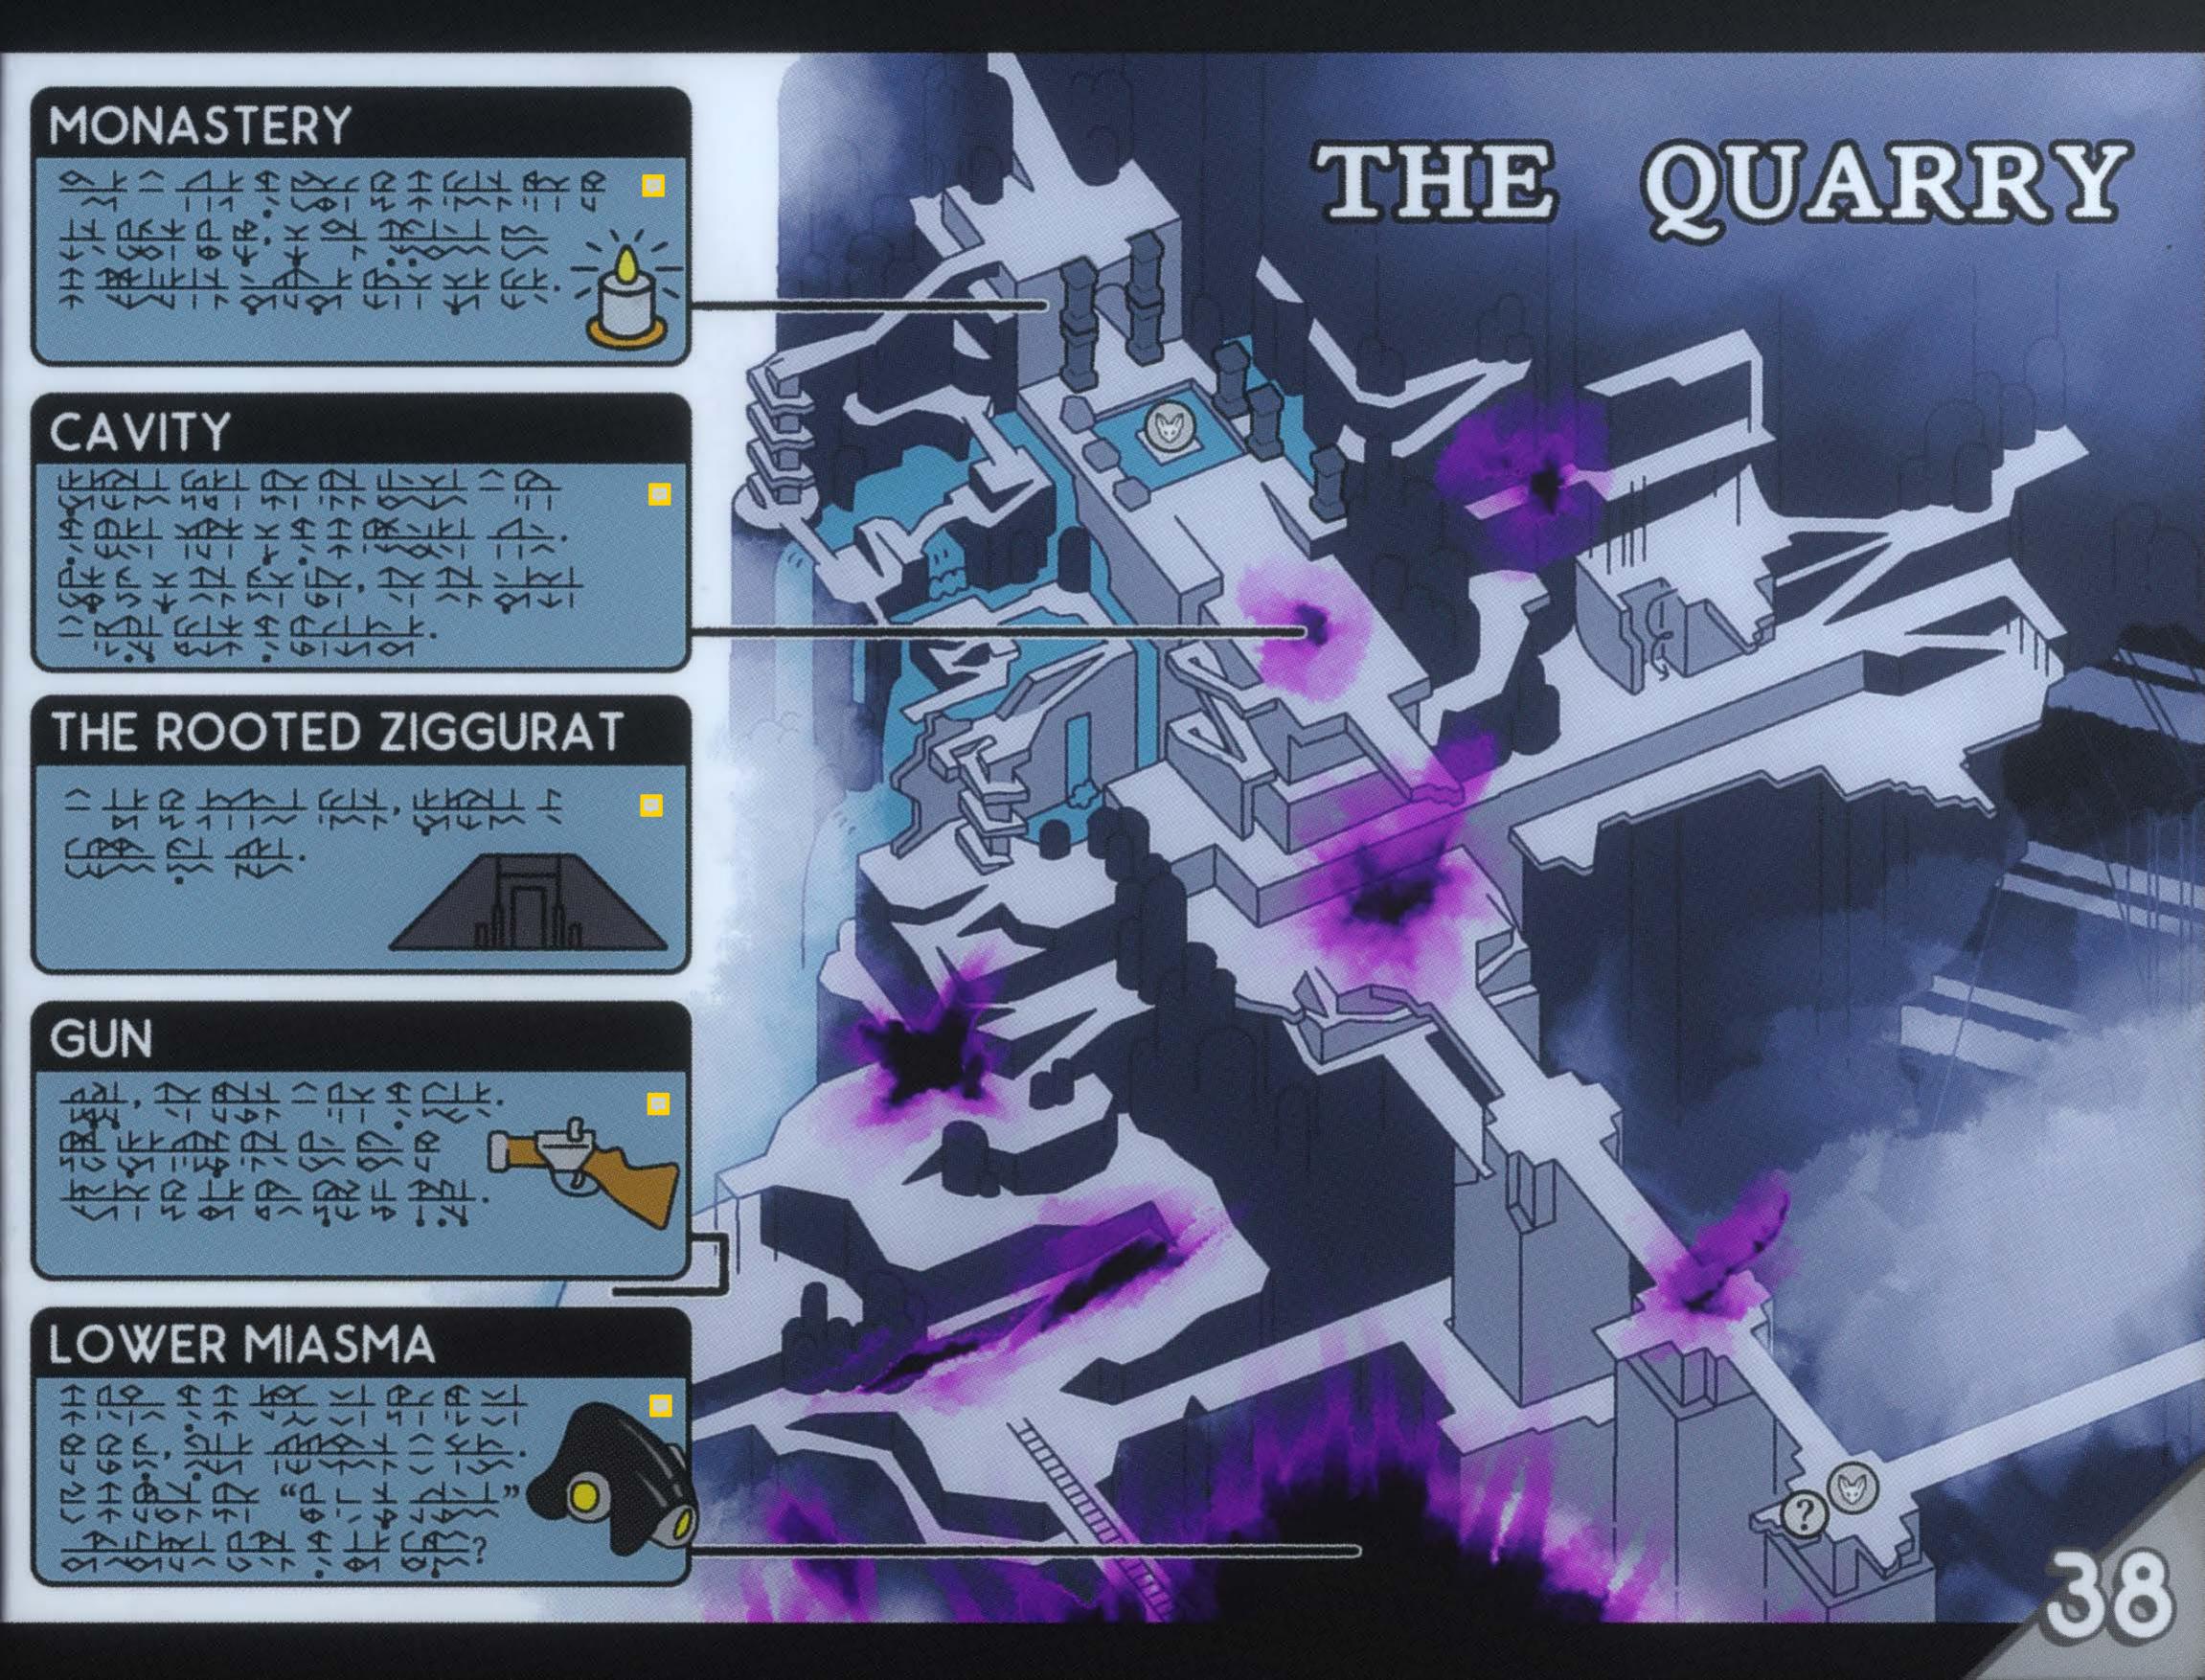

## MAPS

| West Garden    | 27 |
|----------------|----|
| Overworld      | 28 |
| Under the Well | 29 |
| Eastern Vault  | 31 |
| Ruined Atoll   | 33 |
| Frog's Domain  | 35 |
| Quarry         | 38 |
| Swamp          | 39 |
| Cathedral      | 40 |
| 128 -          | 41 |
| 0              |    |