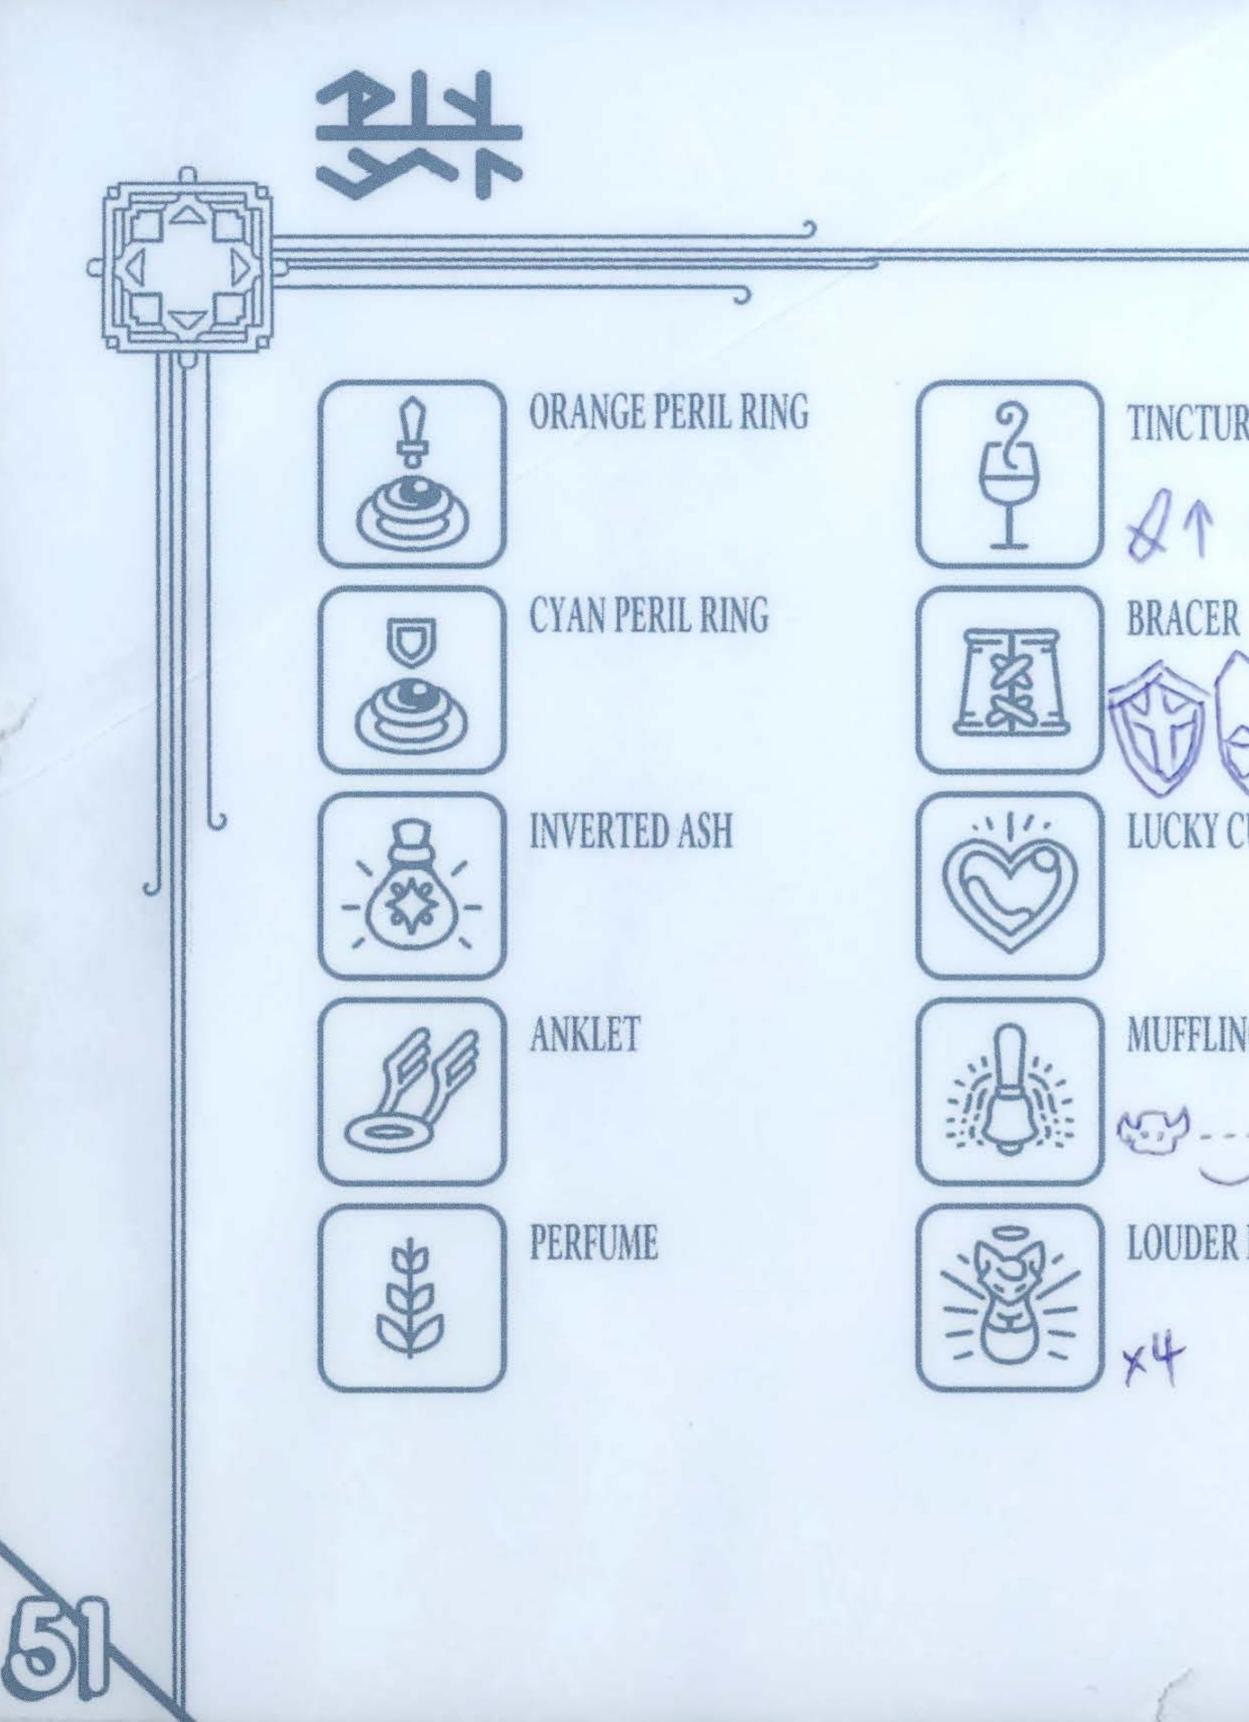

## TINCTURE SCAVENGER'S MASK AT EV **DAGGER STRAP** LUCKY CUP **MAGIC ECHO MUFFLING BELL** ??? Log. AURA'S GEM LOUDER ECHO ~ F Shhh...