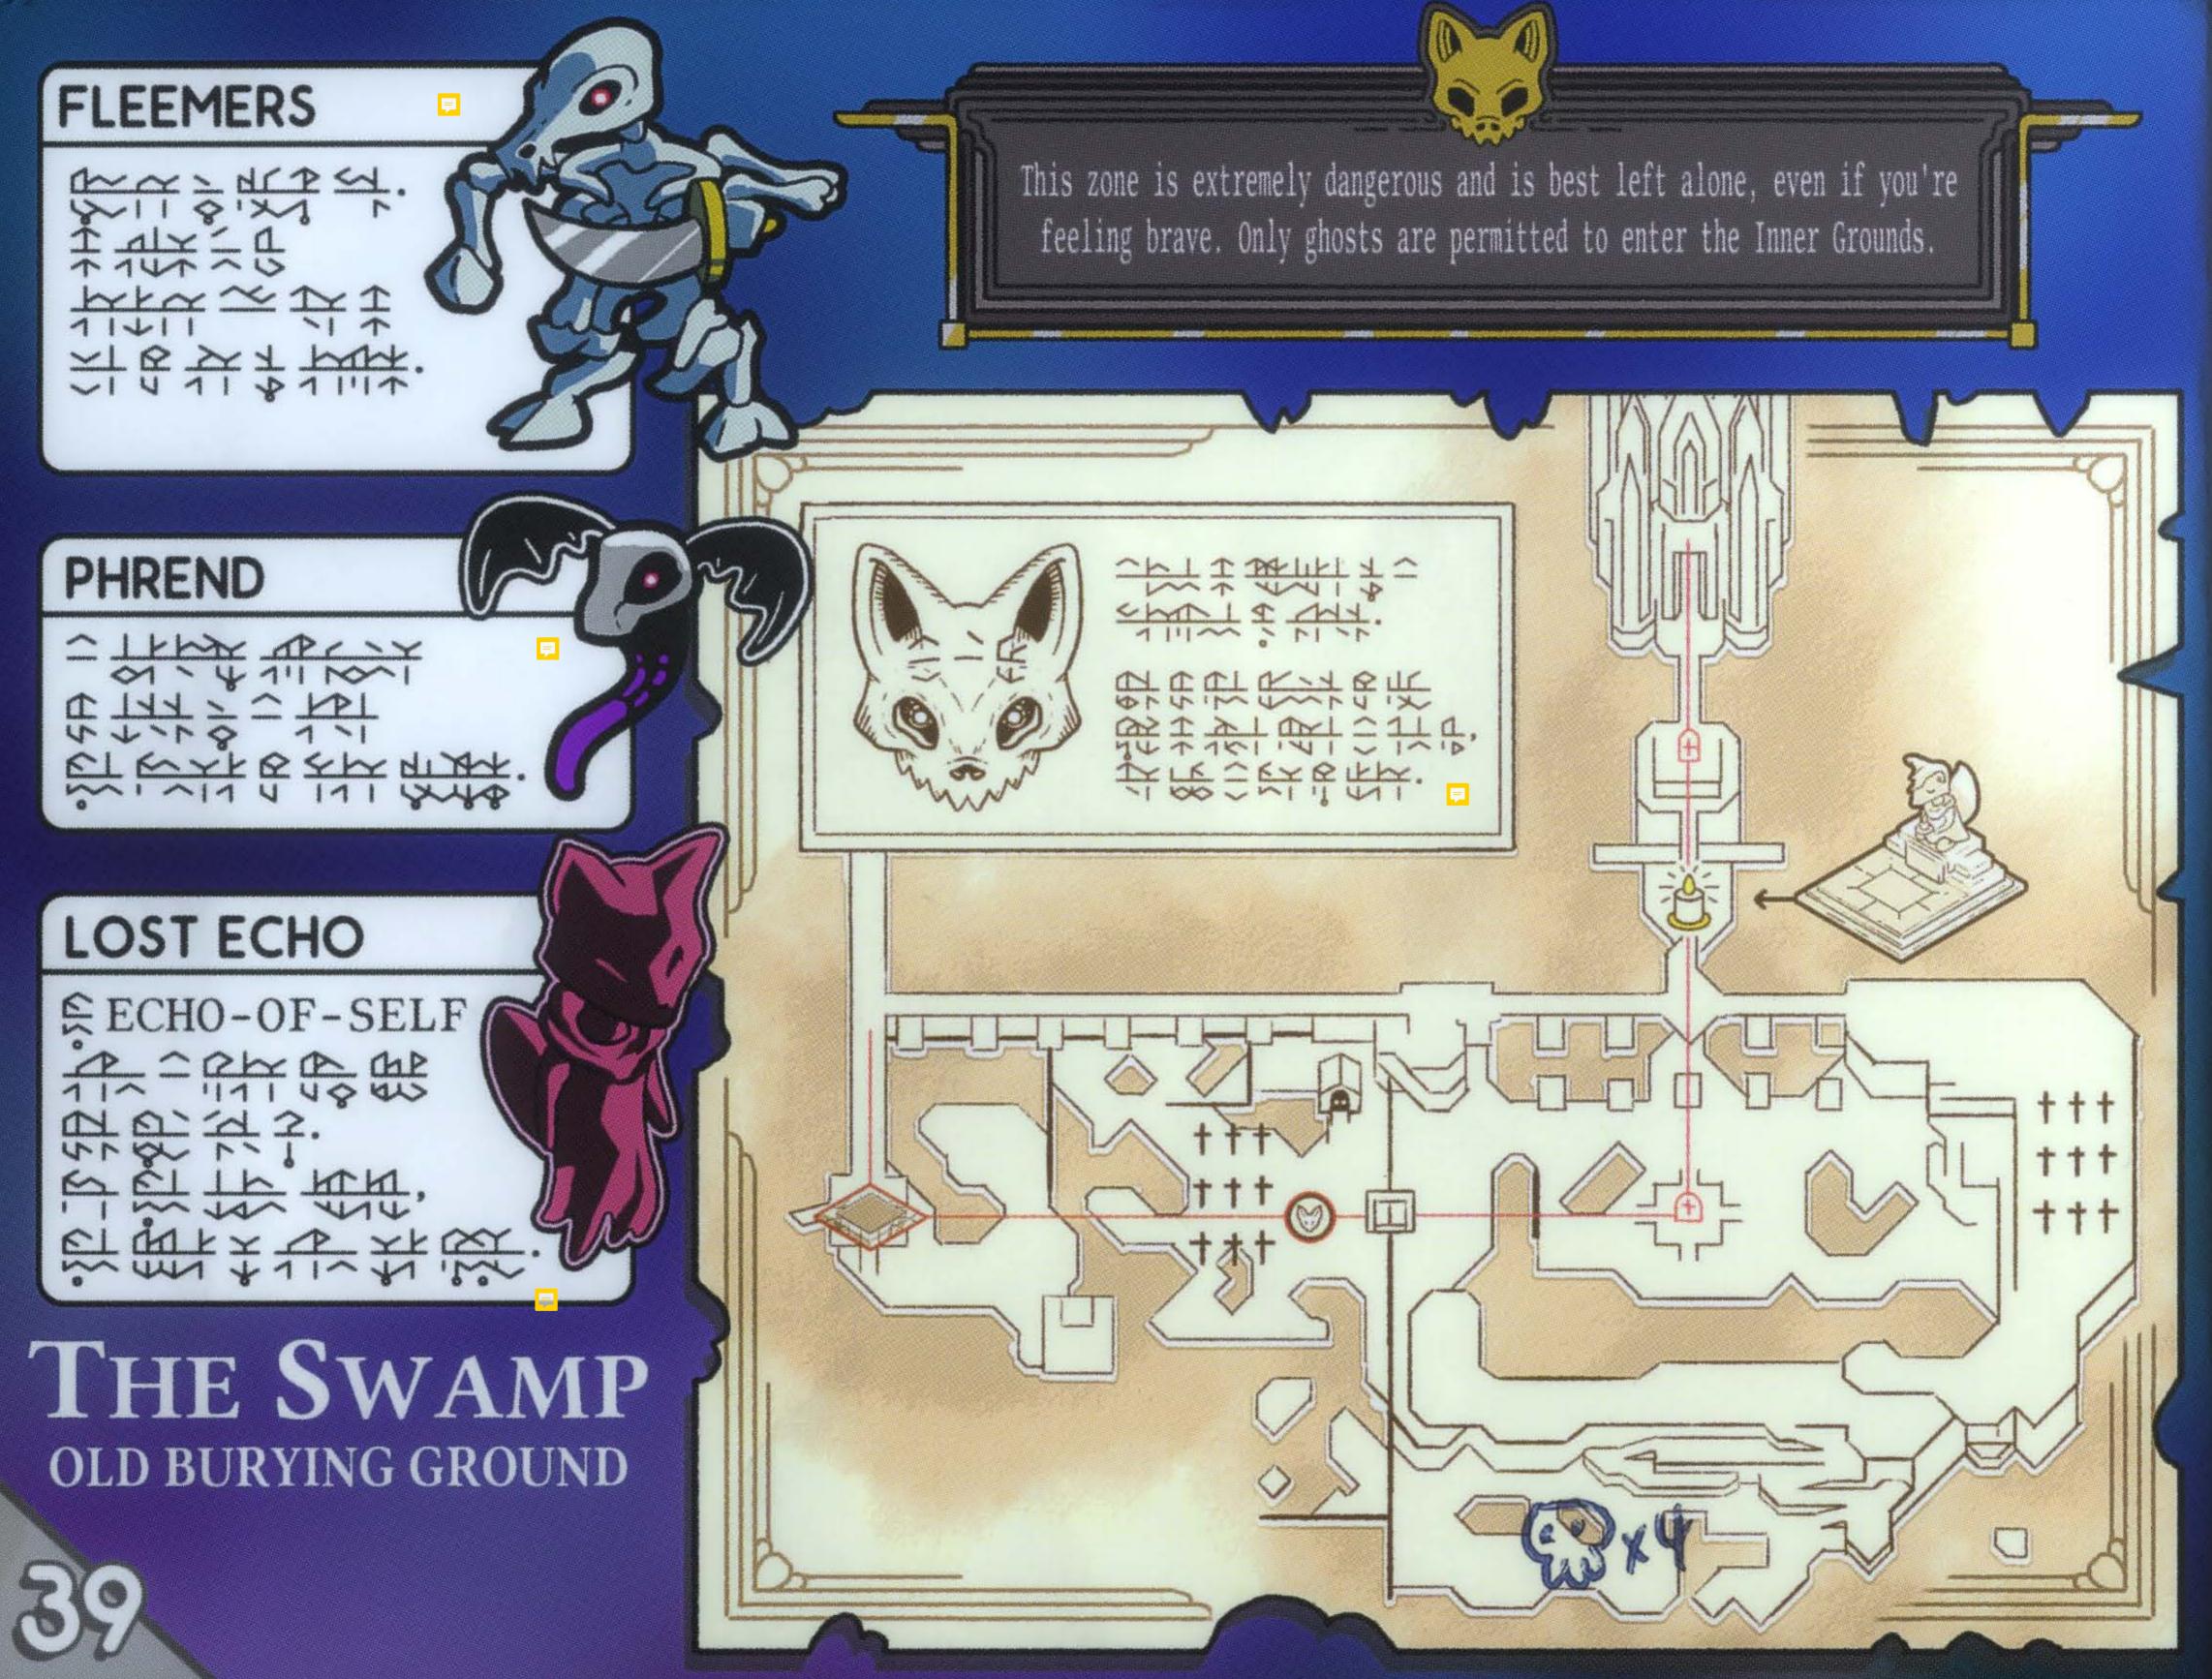

## MAPS

| West Garden    | 27 |
|----------------|----|
| Overworld      | 28 |
| Under the Well | 29 |
| Eastern Vault  | 31 |
| Ruined Atoll   | 33 |
| Frog's Domain  | 35 |
| Quarry         | 38 |
| Swamp          | 39 |
| Cathedral      | 40 |
| 128 -          | 41 |
| 0              |    |