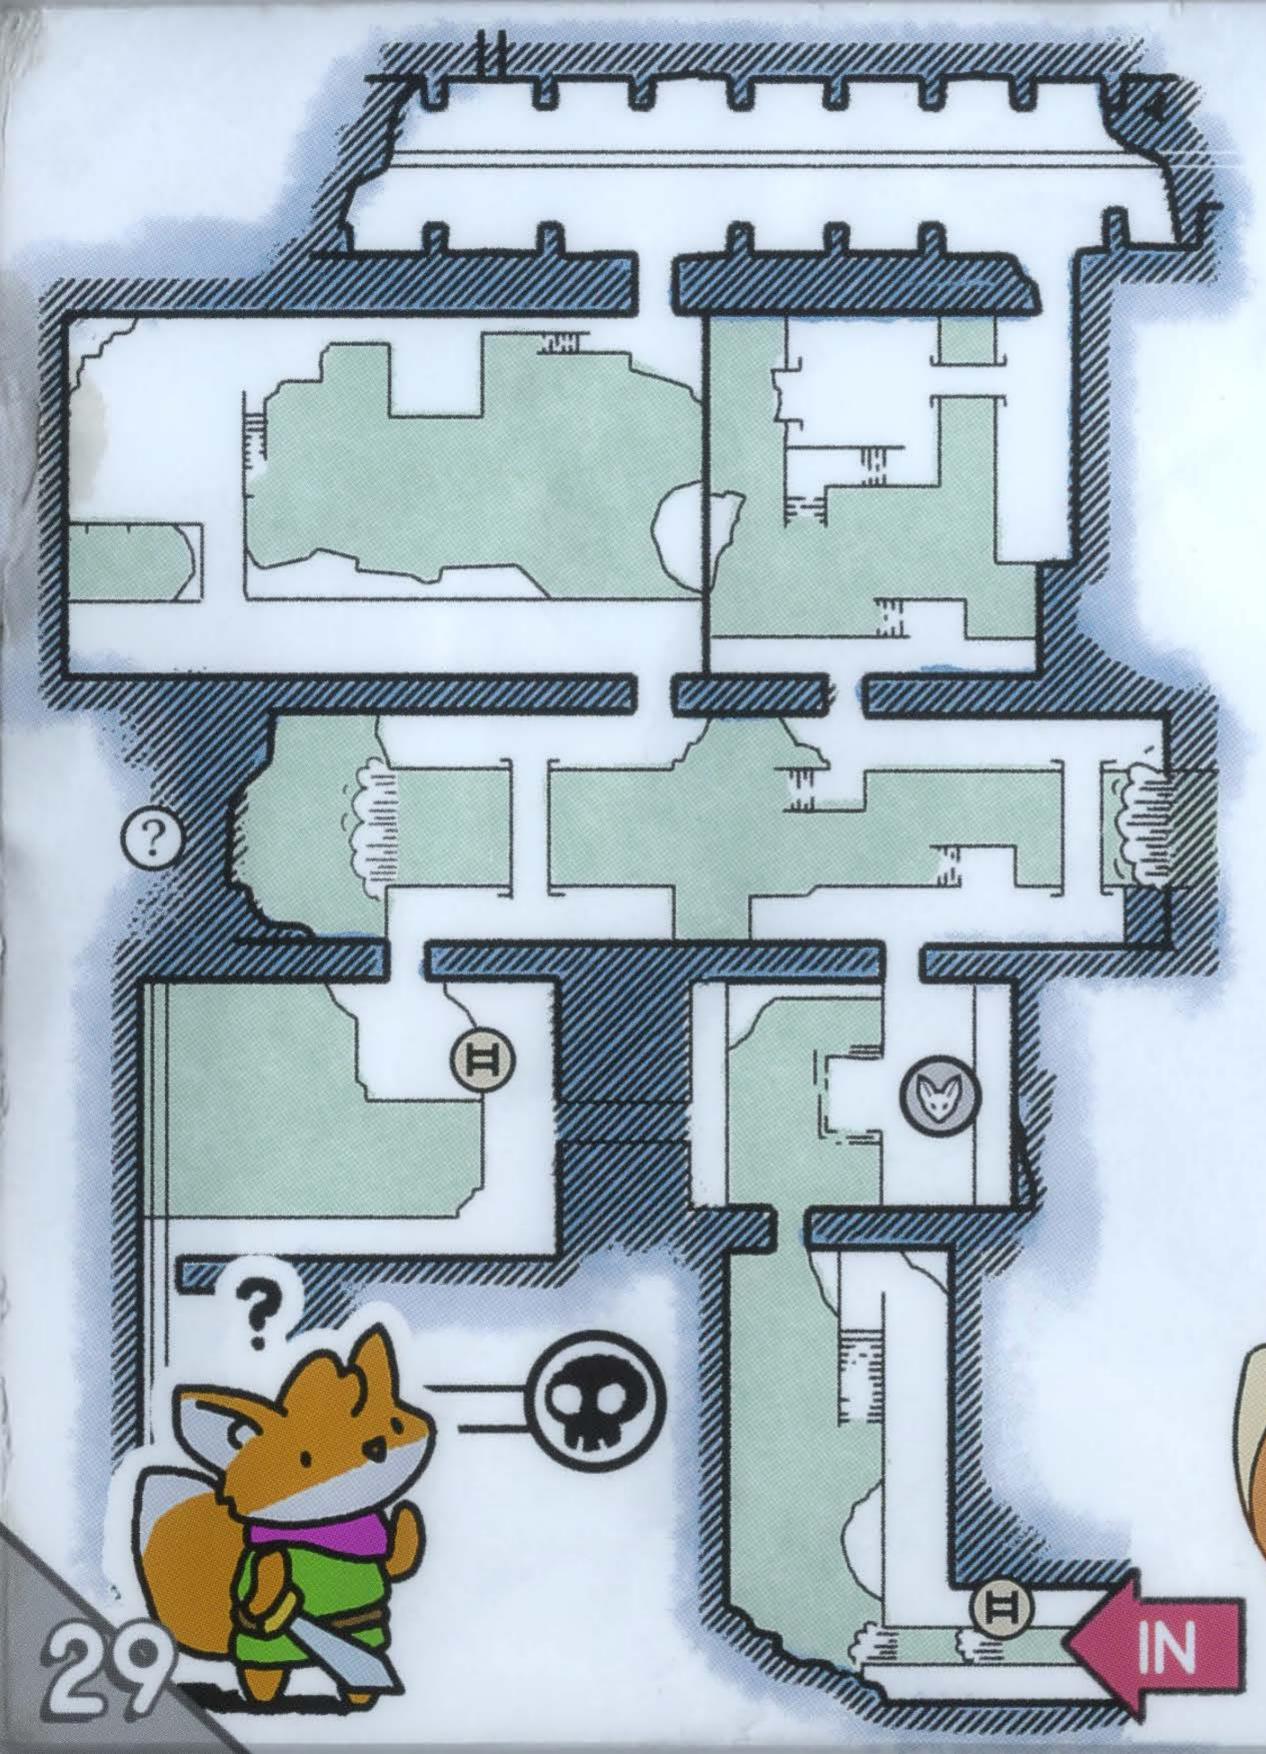

| ??? | ??? | ???  |          |

































## CHOMPIGNOM

Always hungry. It runs fast but can't turn very quickly. Dangerous as

## RUDELING

Ghost of a soldier who has forgotten why they fight. Follows orders but has no soul.

MAGIC

DAGGEI

\$\$\$\$\$\$\$\$\$





### UNDER THE WELL $f(x) \in \mathcal{K}$ $f(x) \in \mathcal{K}$

는 옷 은 수 나 또…



# SLORM

A type of slime who just wants to be close to you. Stun it by blocking.



## AUTOBOLT

It wants to protect something, but what? Circle around and use the shield.

~

(史史第)

KL

F







CUSTODIANS Caretakers of the Vault who have learned some magic. Candles can be put out.

### **SPYRITE & SAPPHARACH**

R T UR TH

Don't be fooled! The mark on their backs is a trick.





Still in training. They take turns attacking.

Grownups have hooks on their tongues.

Well equipped. Always tries to attack 3 times.

A baby slorm who cannot spin yet, but is still useful.

# THE FROG'S DOMAIN

34



HOLY CROSS CHART

11.00

· \ 11

× . . .



## BOSS OF THE SCAVENGERS

### RIFLE

Built out of autobolt parts, but