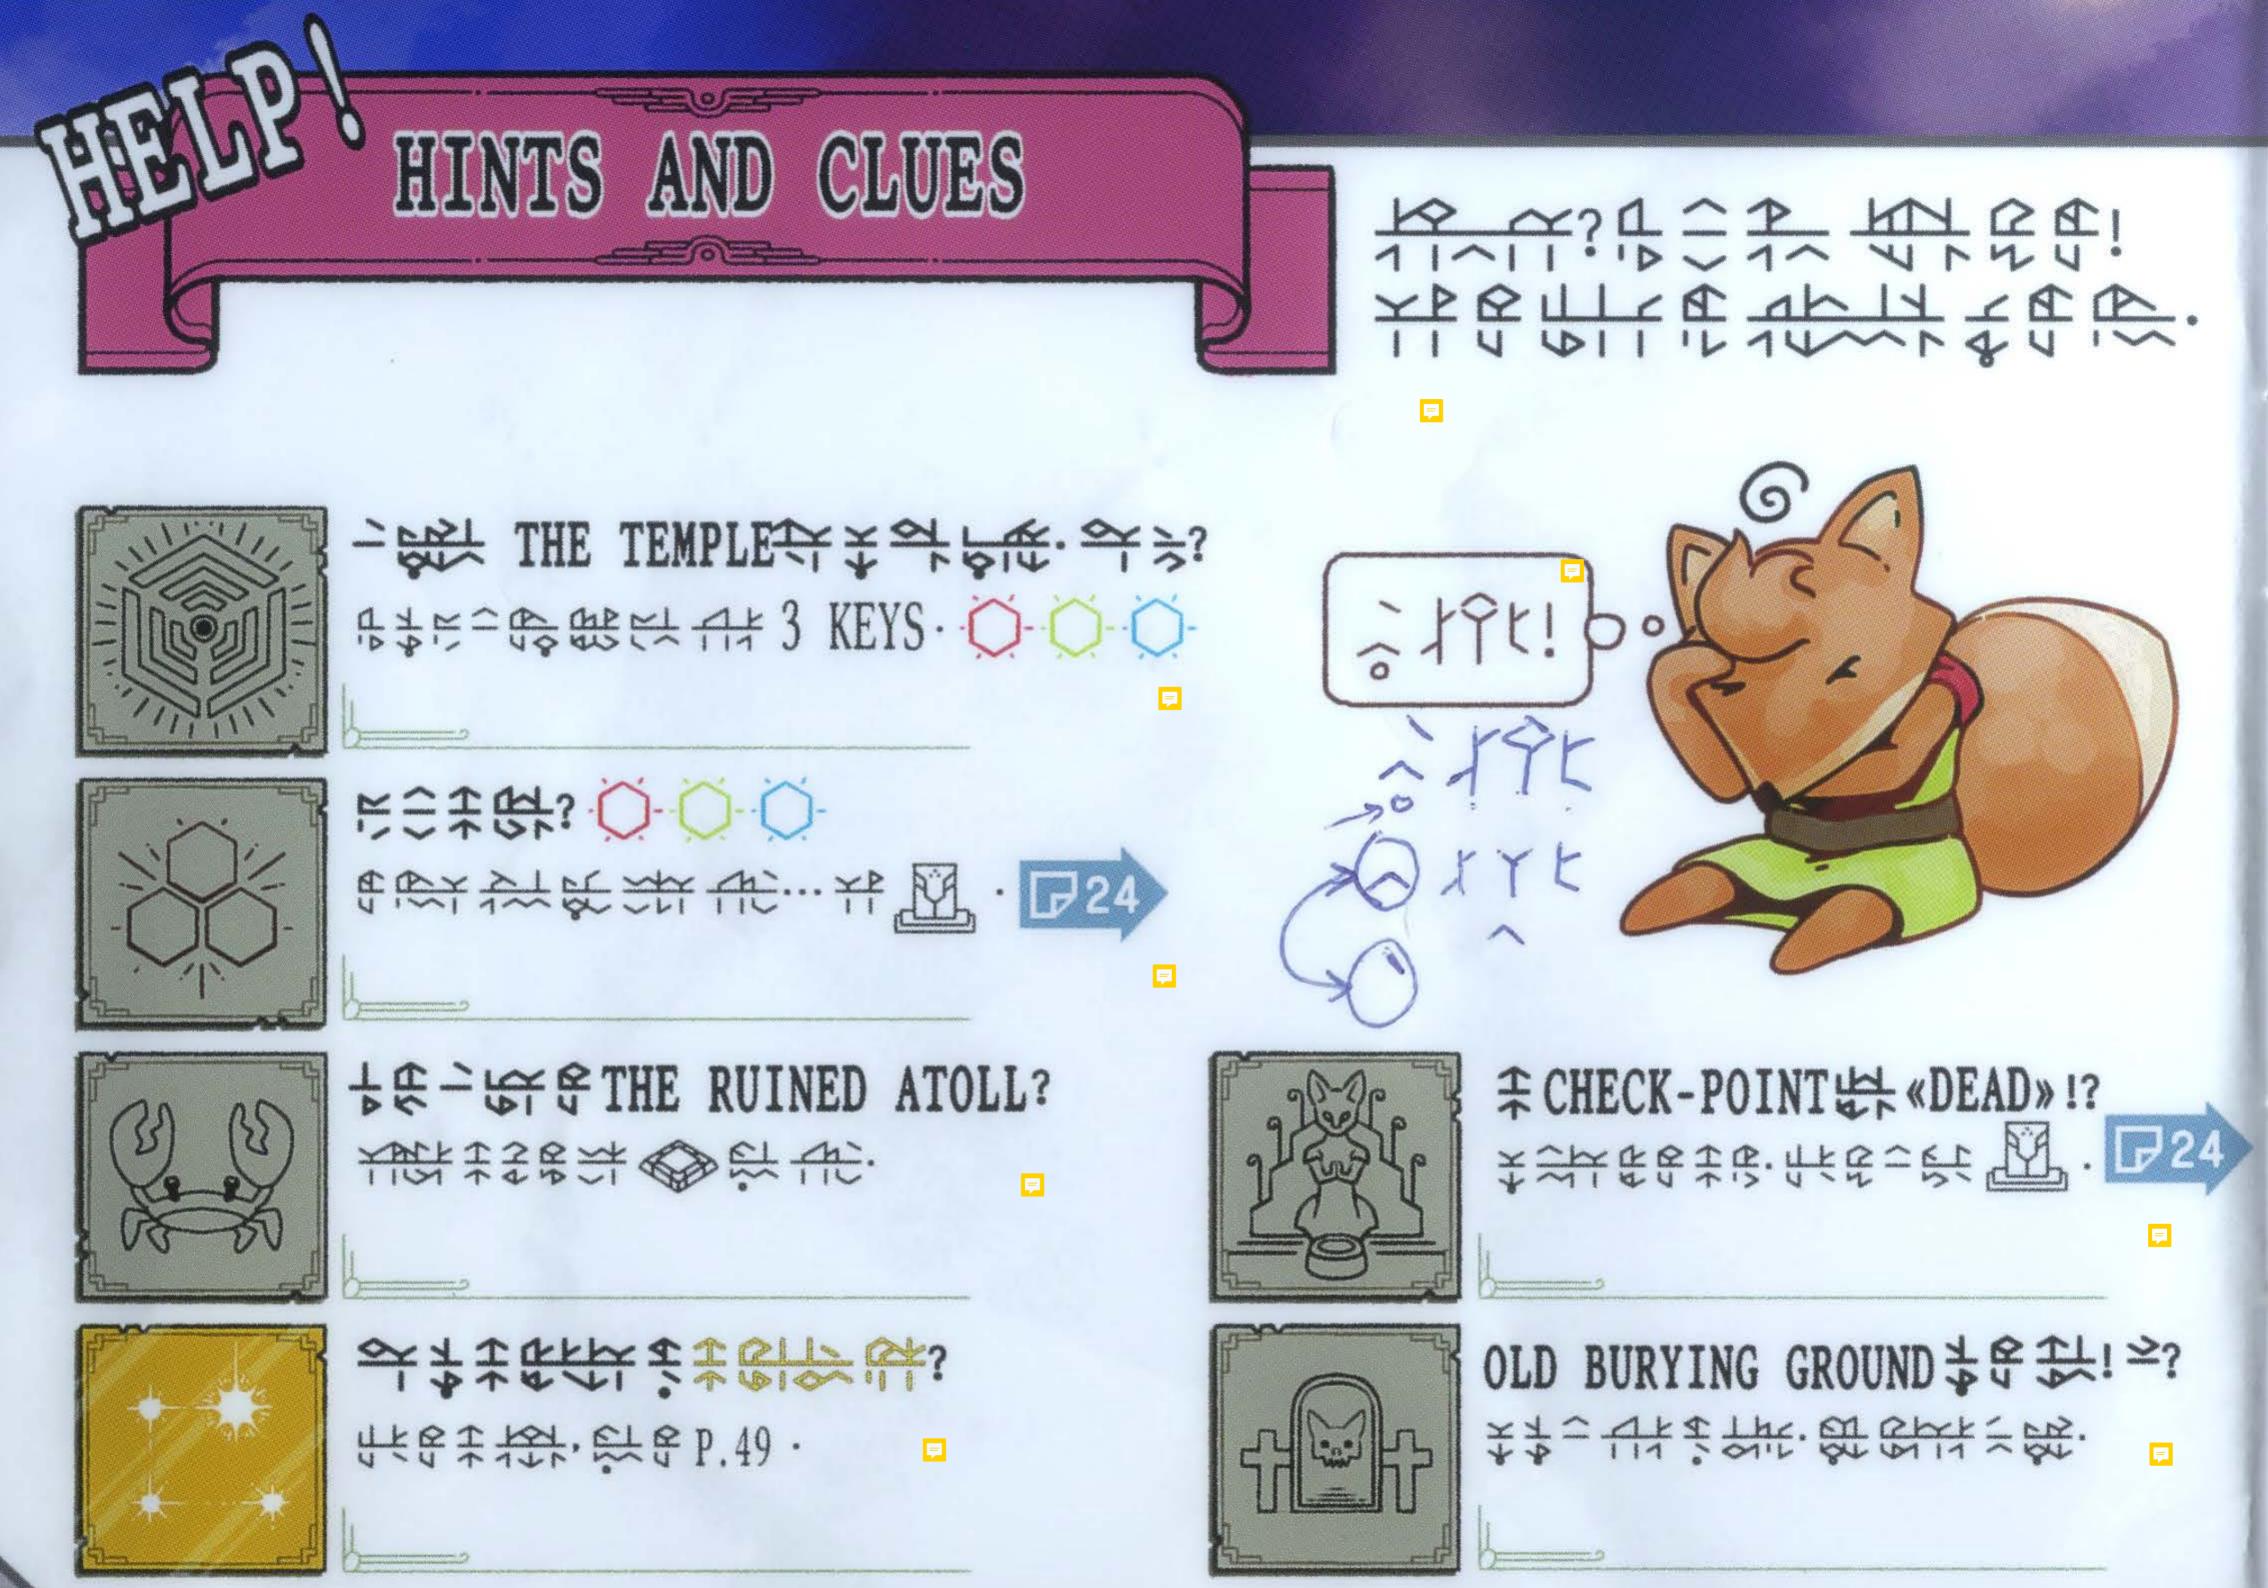

| ??? | ??? | ???  |          |

































## CHOMPIGNOM

Always hungry. It runs fast but can't turn very quickly. Dangerous as

## RUDELING

Ghost of a soldier who has forgotten why they fight. Follows orders but has no soul.

MAGIC

DAGGEI

\$\$\$\$\$\$\$\$\$





### UNDER THE WELL $f(x) \in \mathcal{K}$ $f(x) \in \mathcal{K}$

는 옷 은 수 나 또…



# SLORM

A type of slime who just wants to be close to you. Stun it by blocking.



## AUTOBOLT

It wants to protect something, but what? Circle around and use the shield.

~

(史史第)

KL

F







CUSTODIANS Caretakers of the Vault who have learned some magic. Candles can be put out.

### **SPYRITE & SAPPHARACH**

R T UR TH

Don't be fooled! The mark on their backs is a trick.





Still in training. They take turns attacking.

Grownups have hooks on their tongue