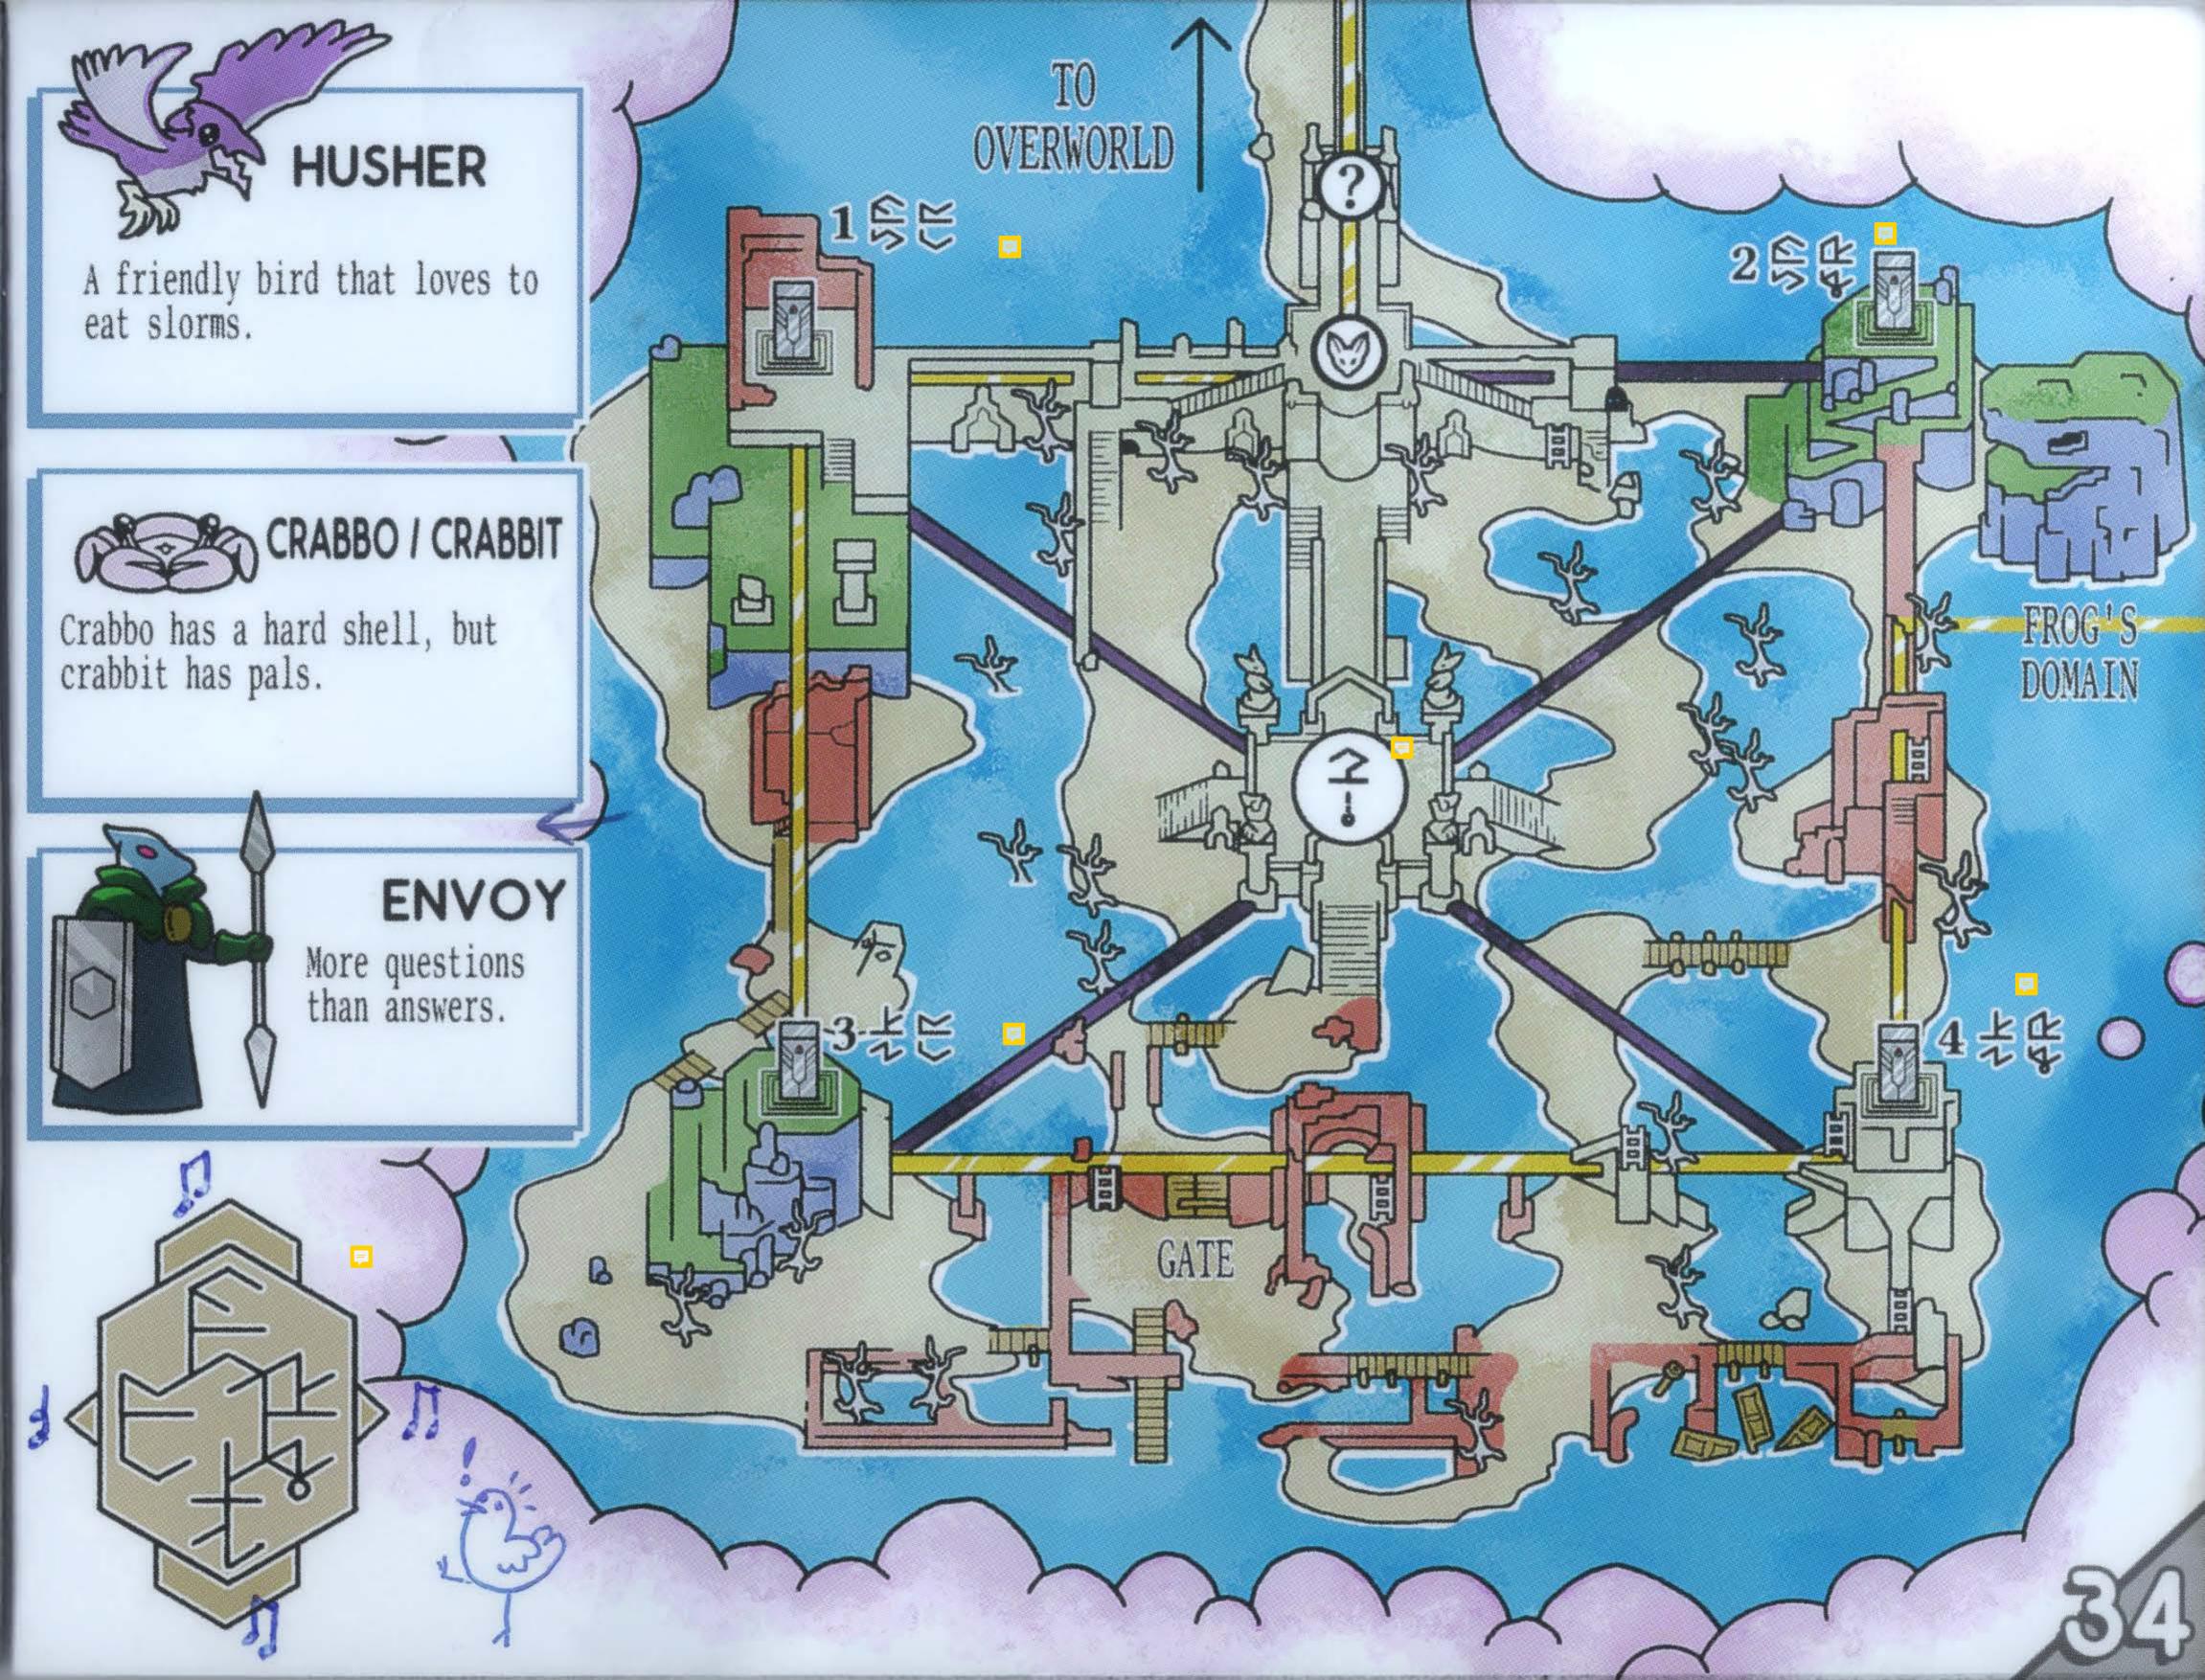

## MAPS

| West Garden    | 27 |
|----------------|----|
| Overworld      | 28 |
| Under the Well | 29 |
| Eastern Vault  | 31 |
| Ruined Atoll   | 33 |
| Frog's Domain  | 35 |
| Quarry         | 38 |
| Swamp          | 39 |
| Cathedral      | 40 |
| 128 -          | 41 |
| 0              |    |