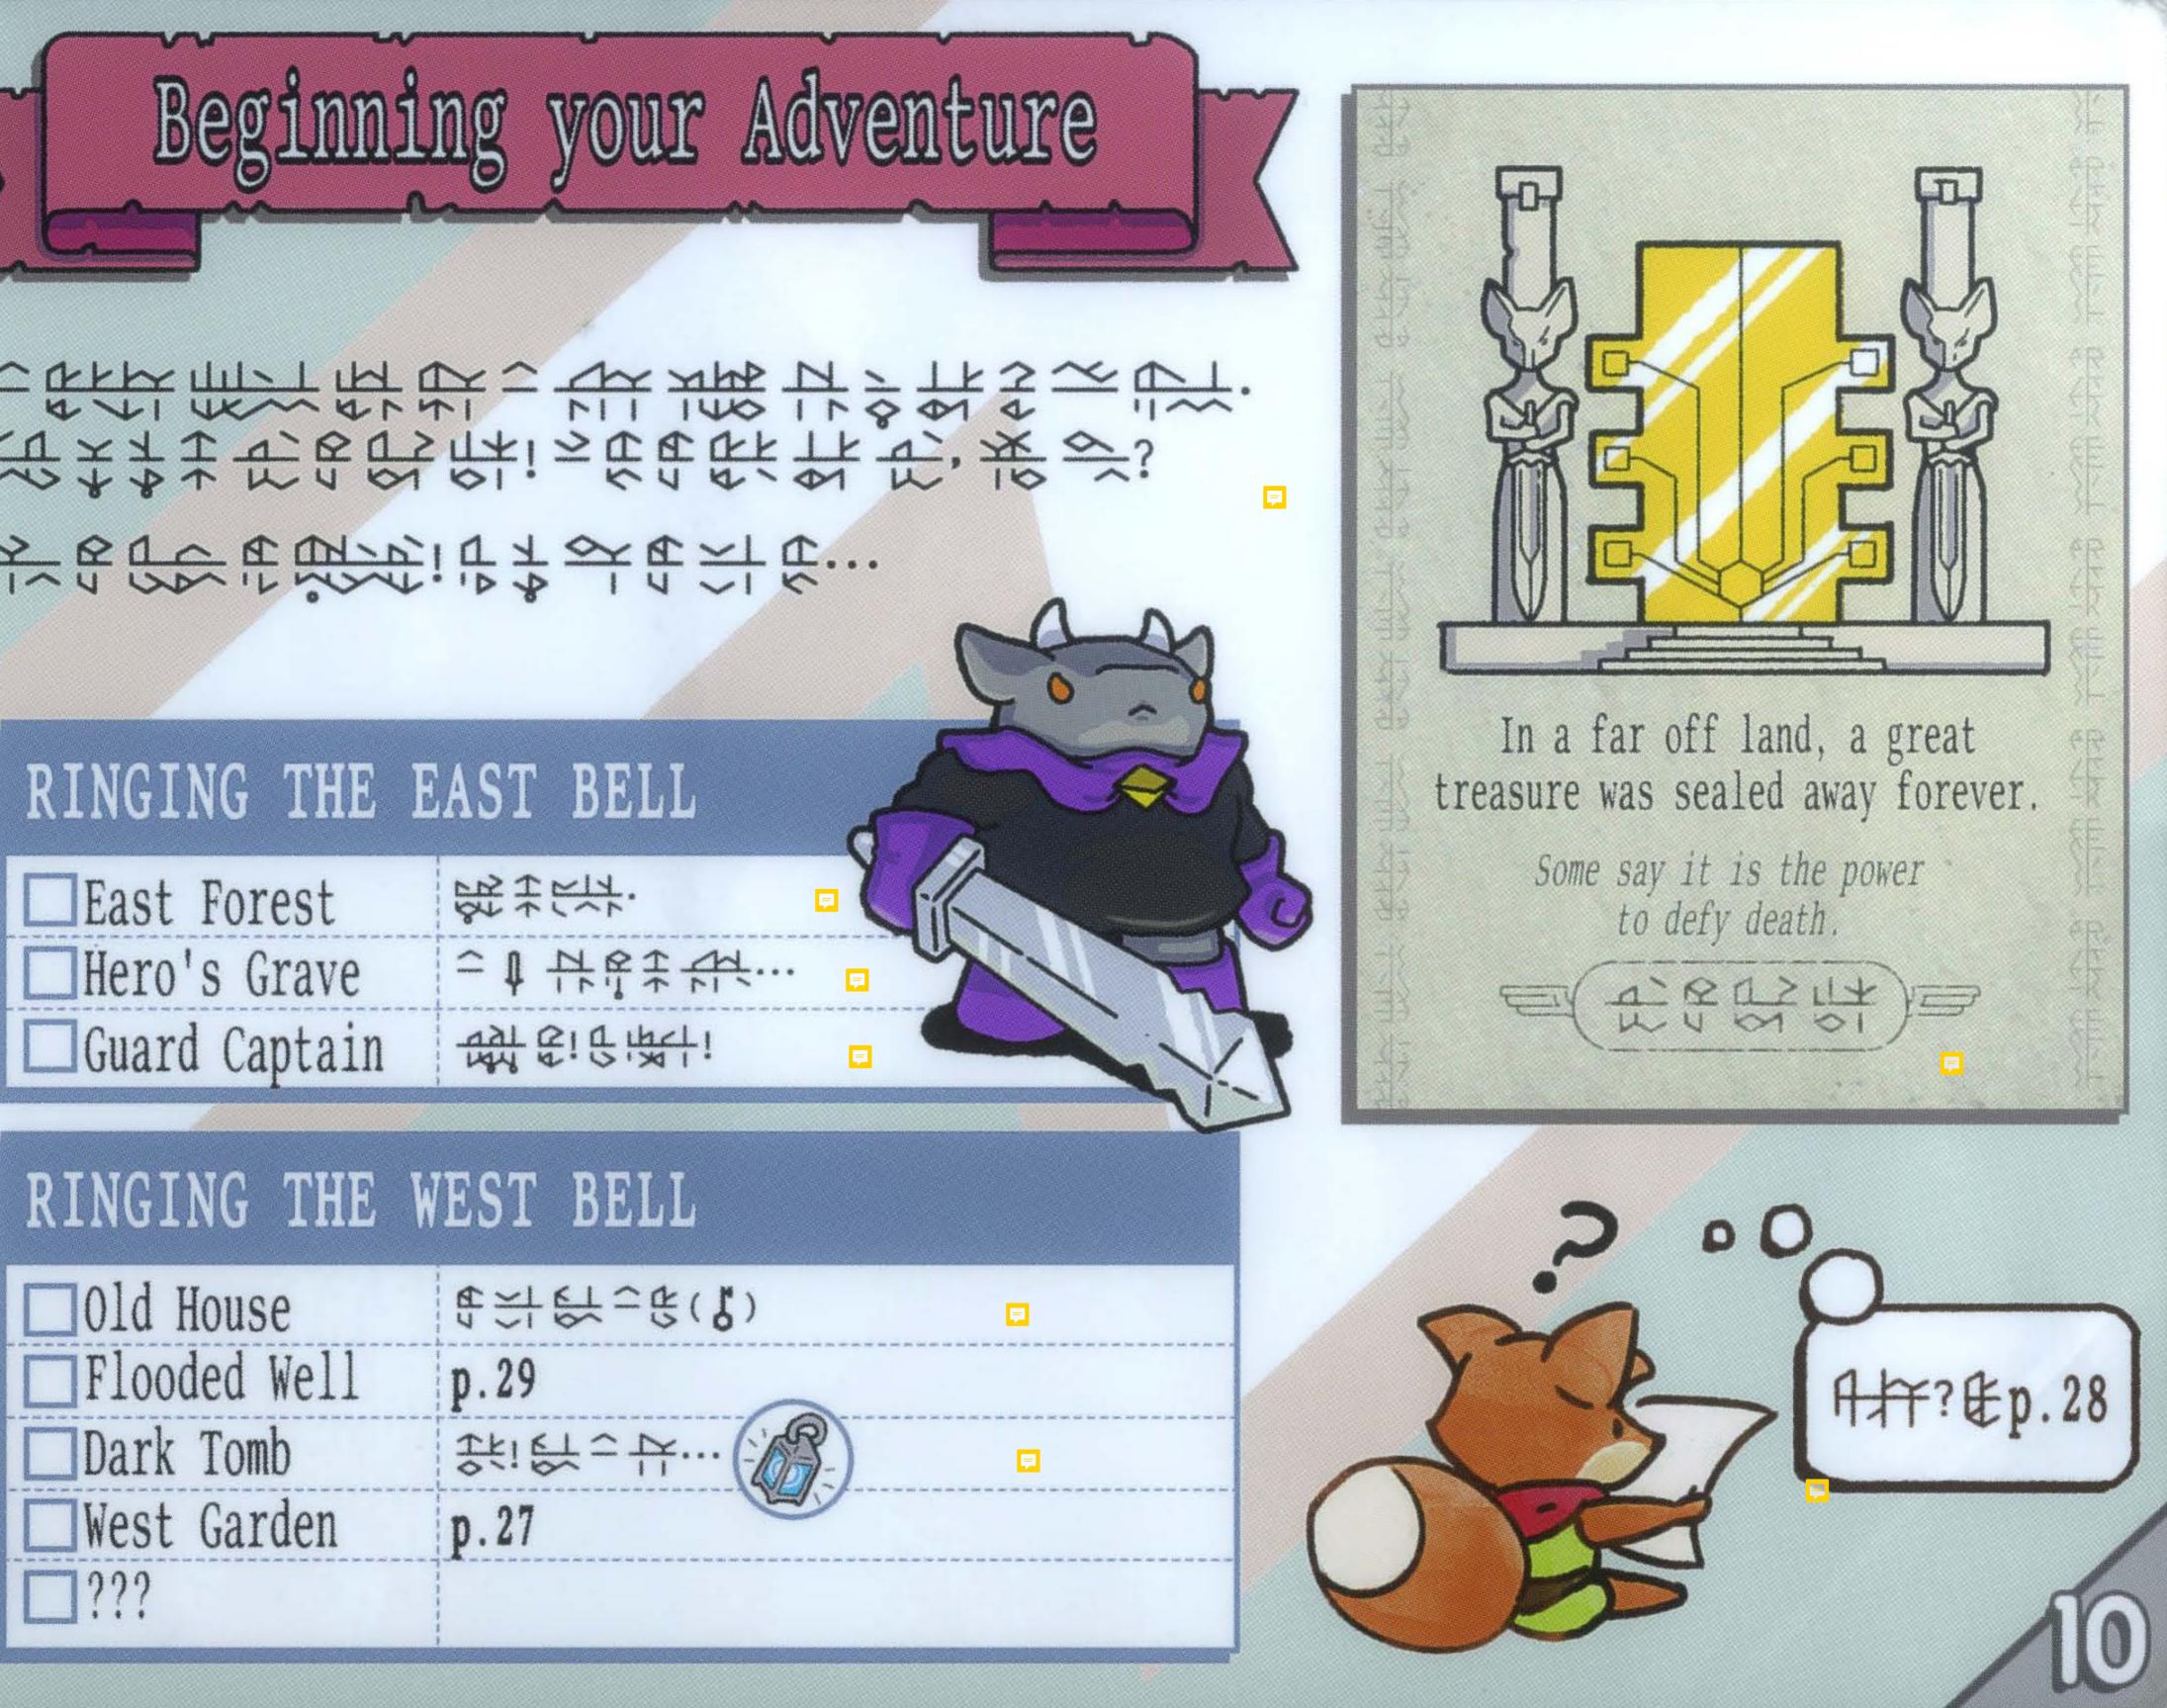

## MAPS

| West Garden    | 27 |
|----------------|----|
| Overworld      | 28 |
| Under the Well | 29 |
| Eastern Vault  | 31 |
| Ruined Atoll   | 33 |
| Frog's Domain  | 35 |
| Quarry         | 38 |
| Swamp          | 39 |
| Cathedral      | 40 |
| 128 -          | 41 |
| 0              |    |