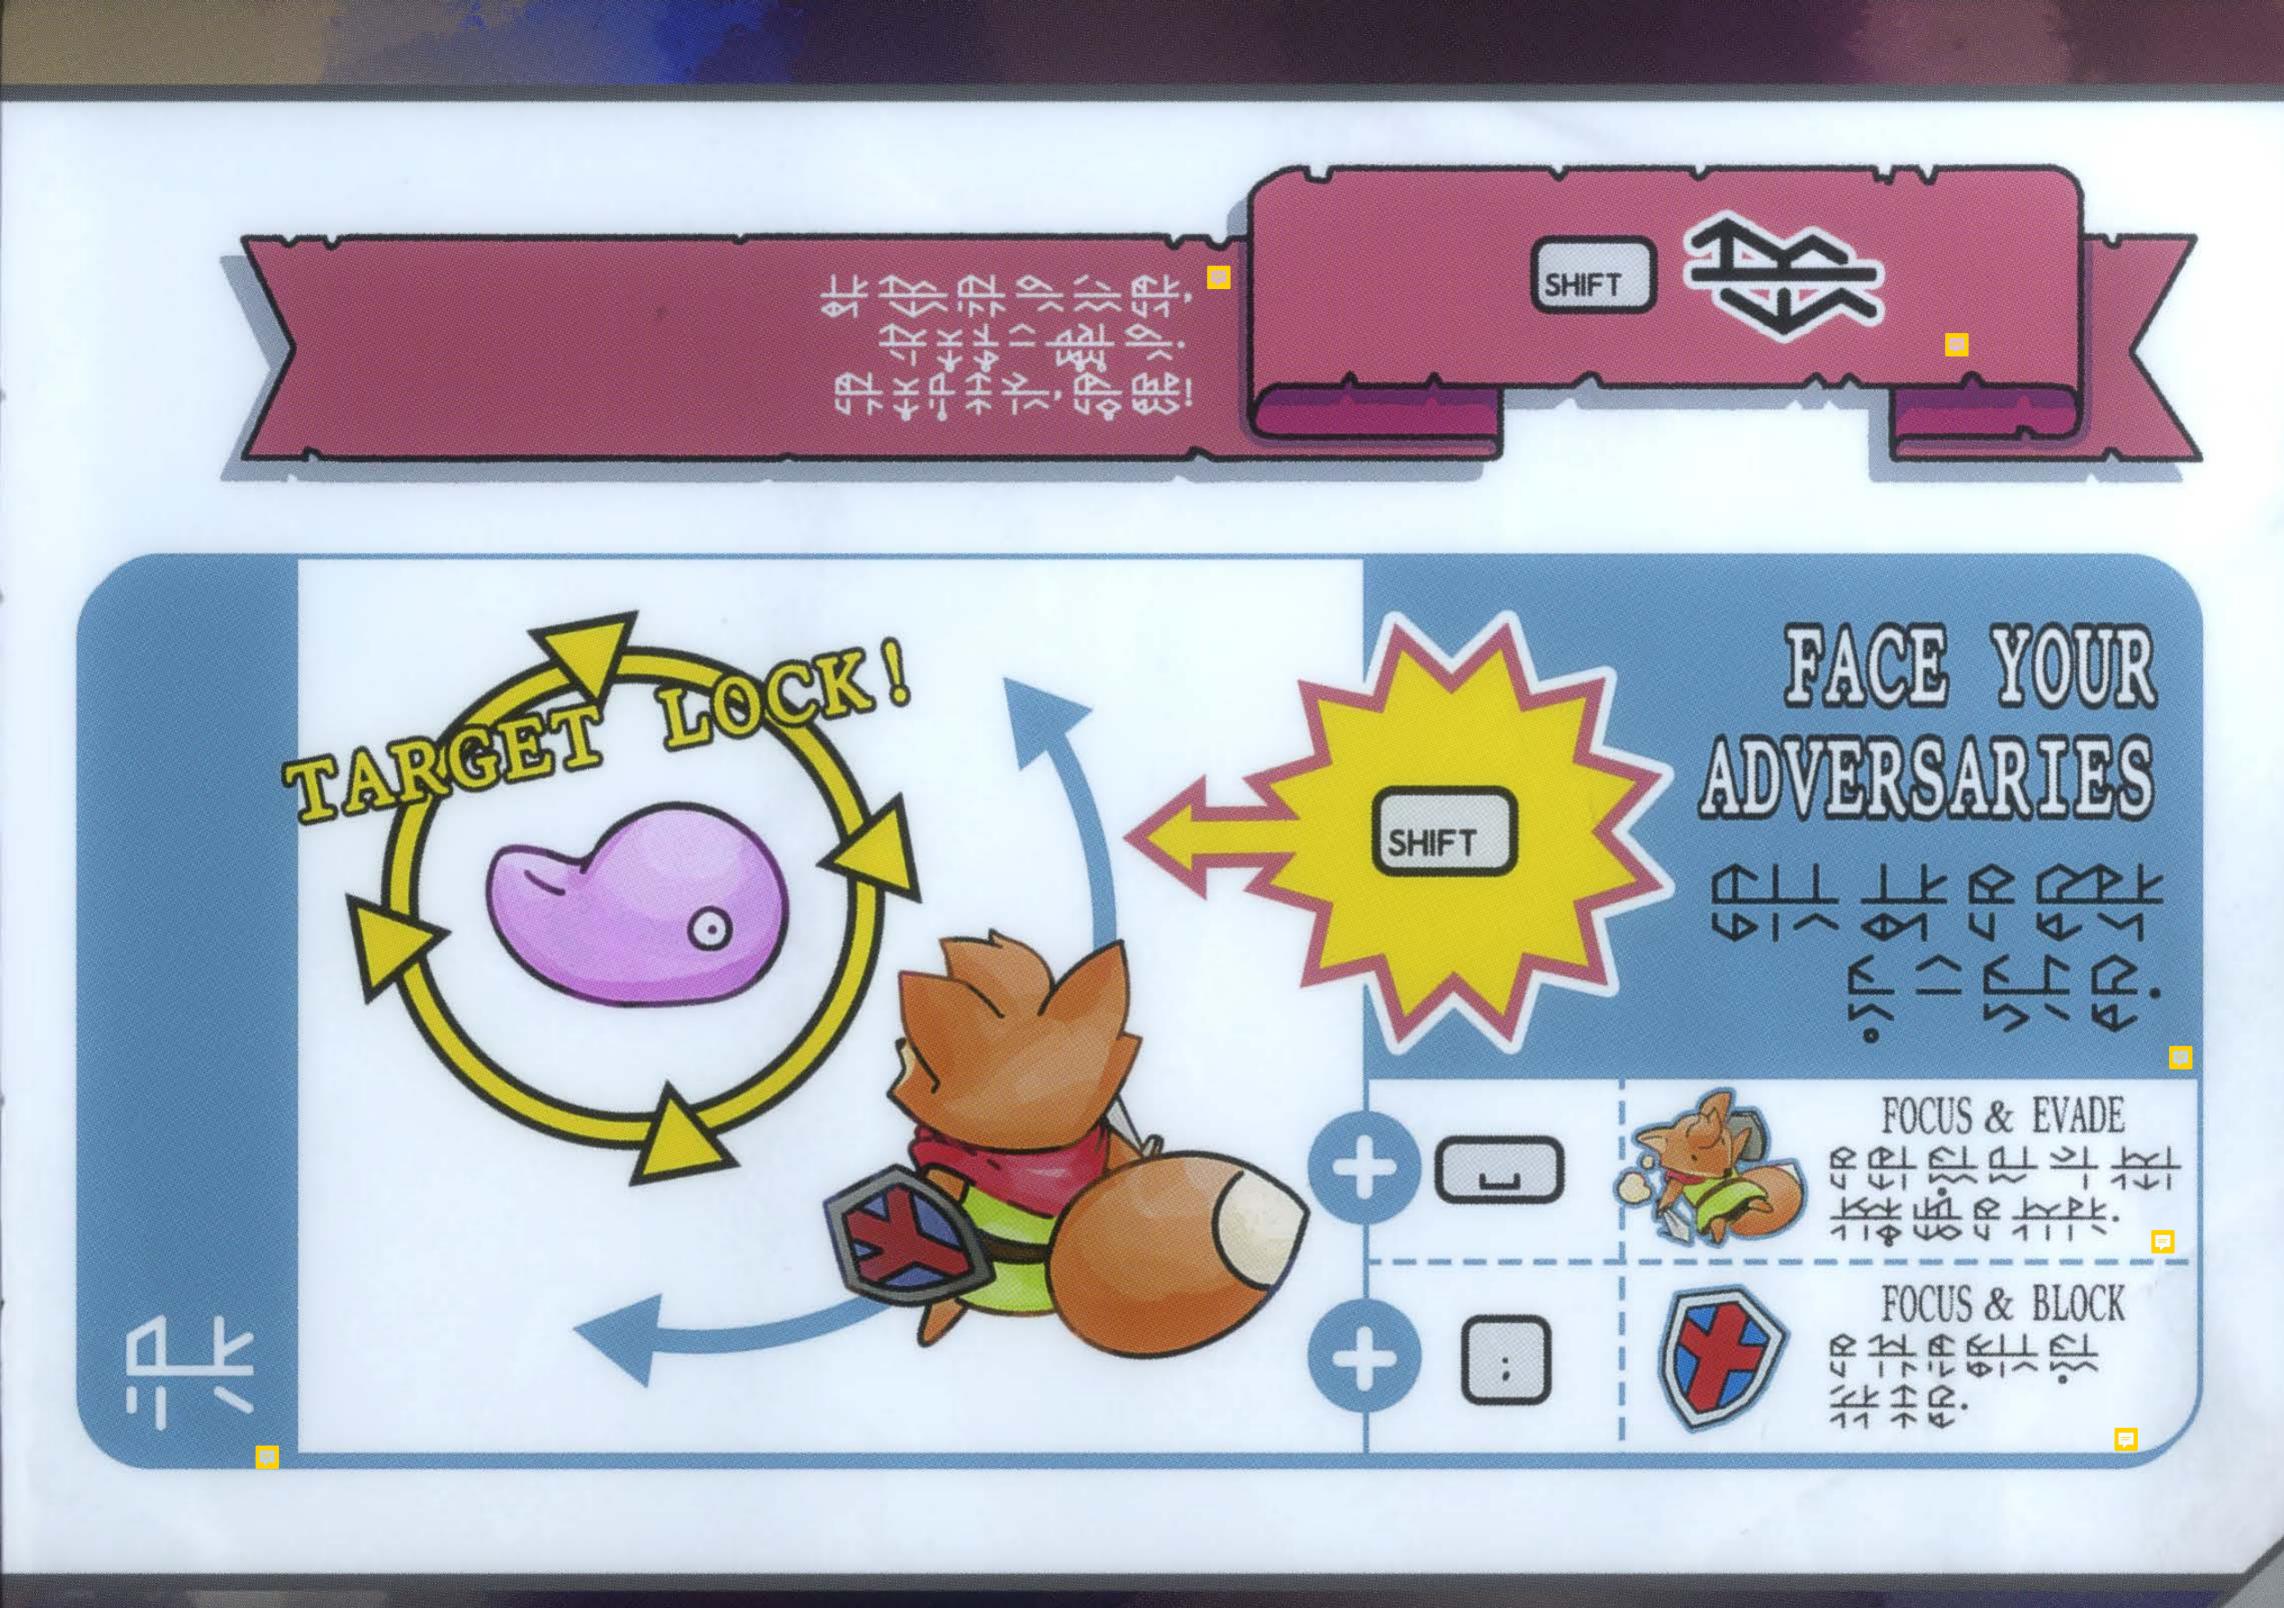

| 张 书 爪子             |
|--------------------|
| = 1 ☆ 5 ★ 4.       |
| स्ते है। दे सिर्म। |

STAMINA-POINTS

You can always attack, even without stamina.