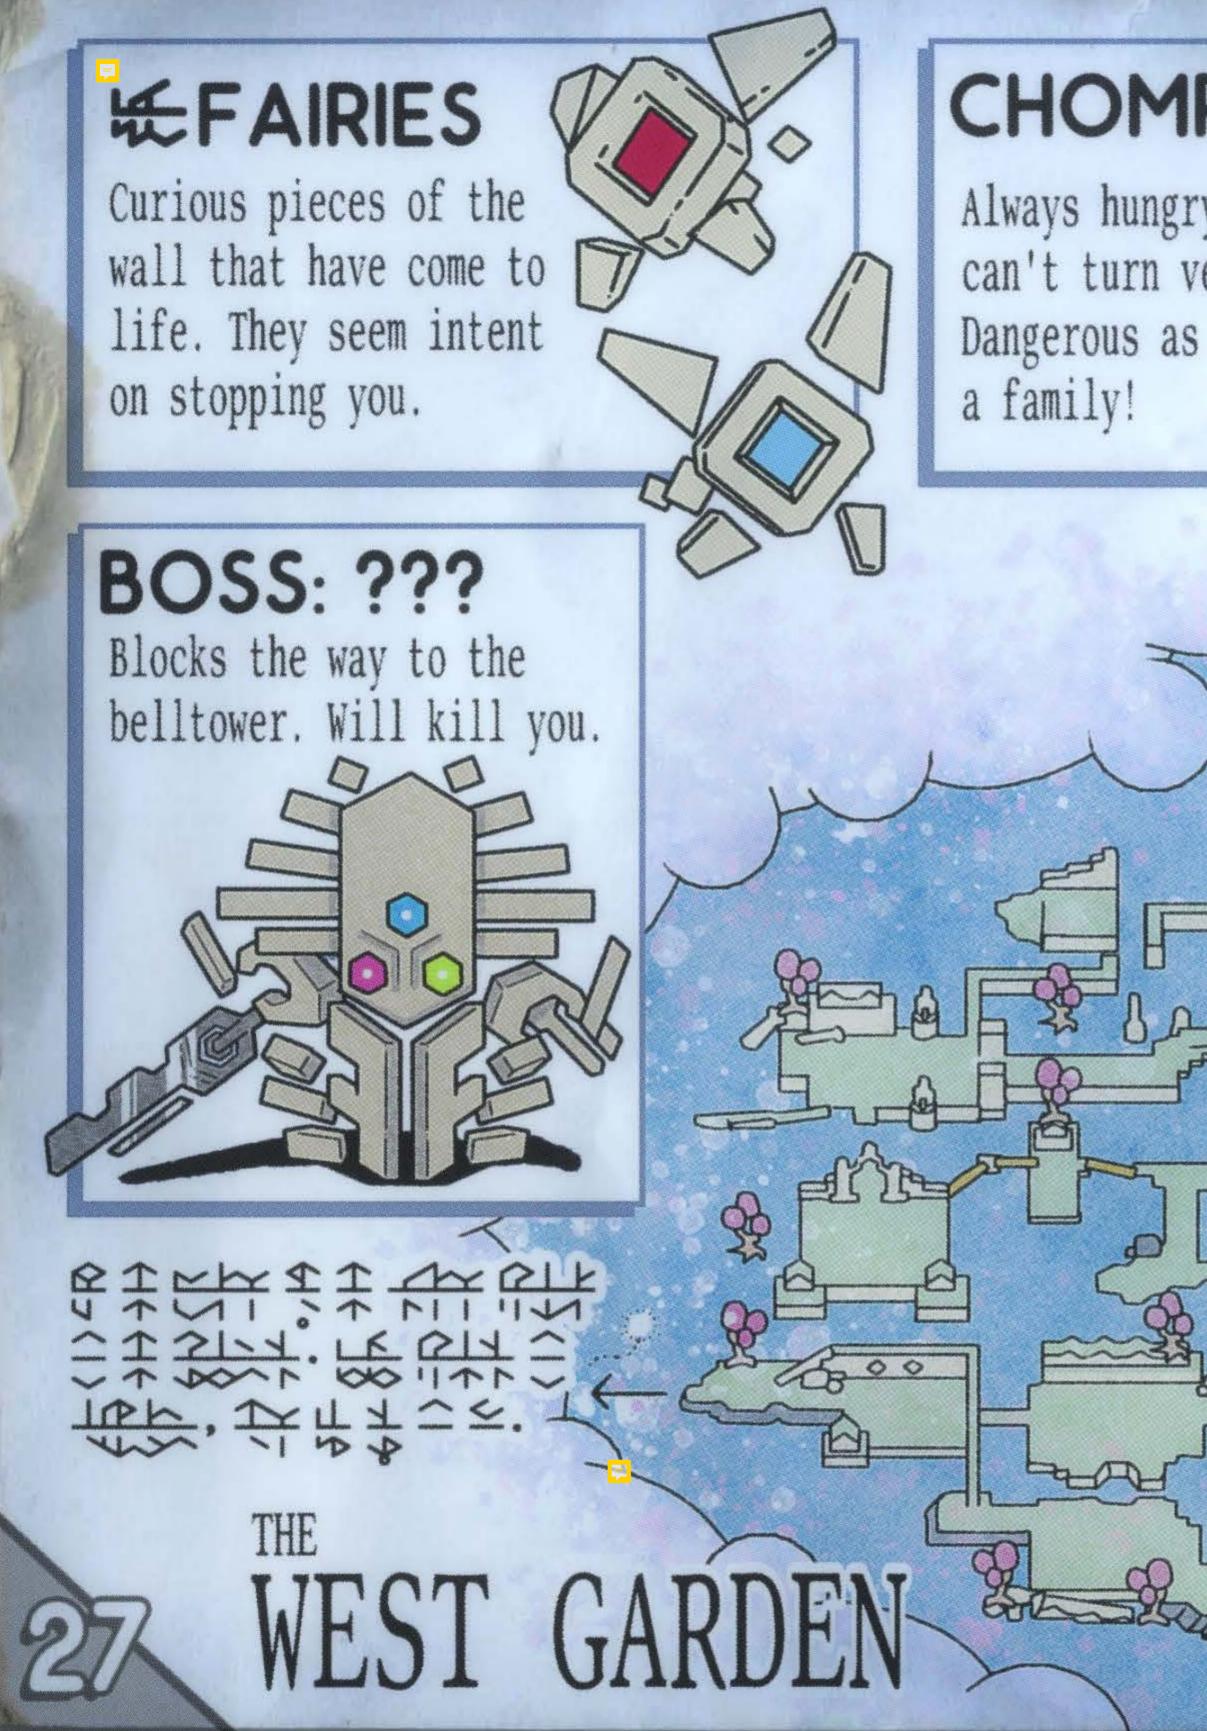

## CHOMPIGNOM

Always hungry. It runs fast but can't turn very quickly. Dangerous as