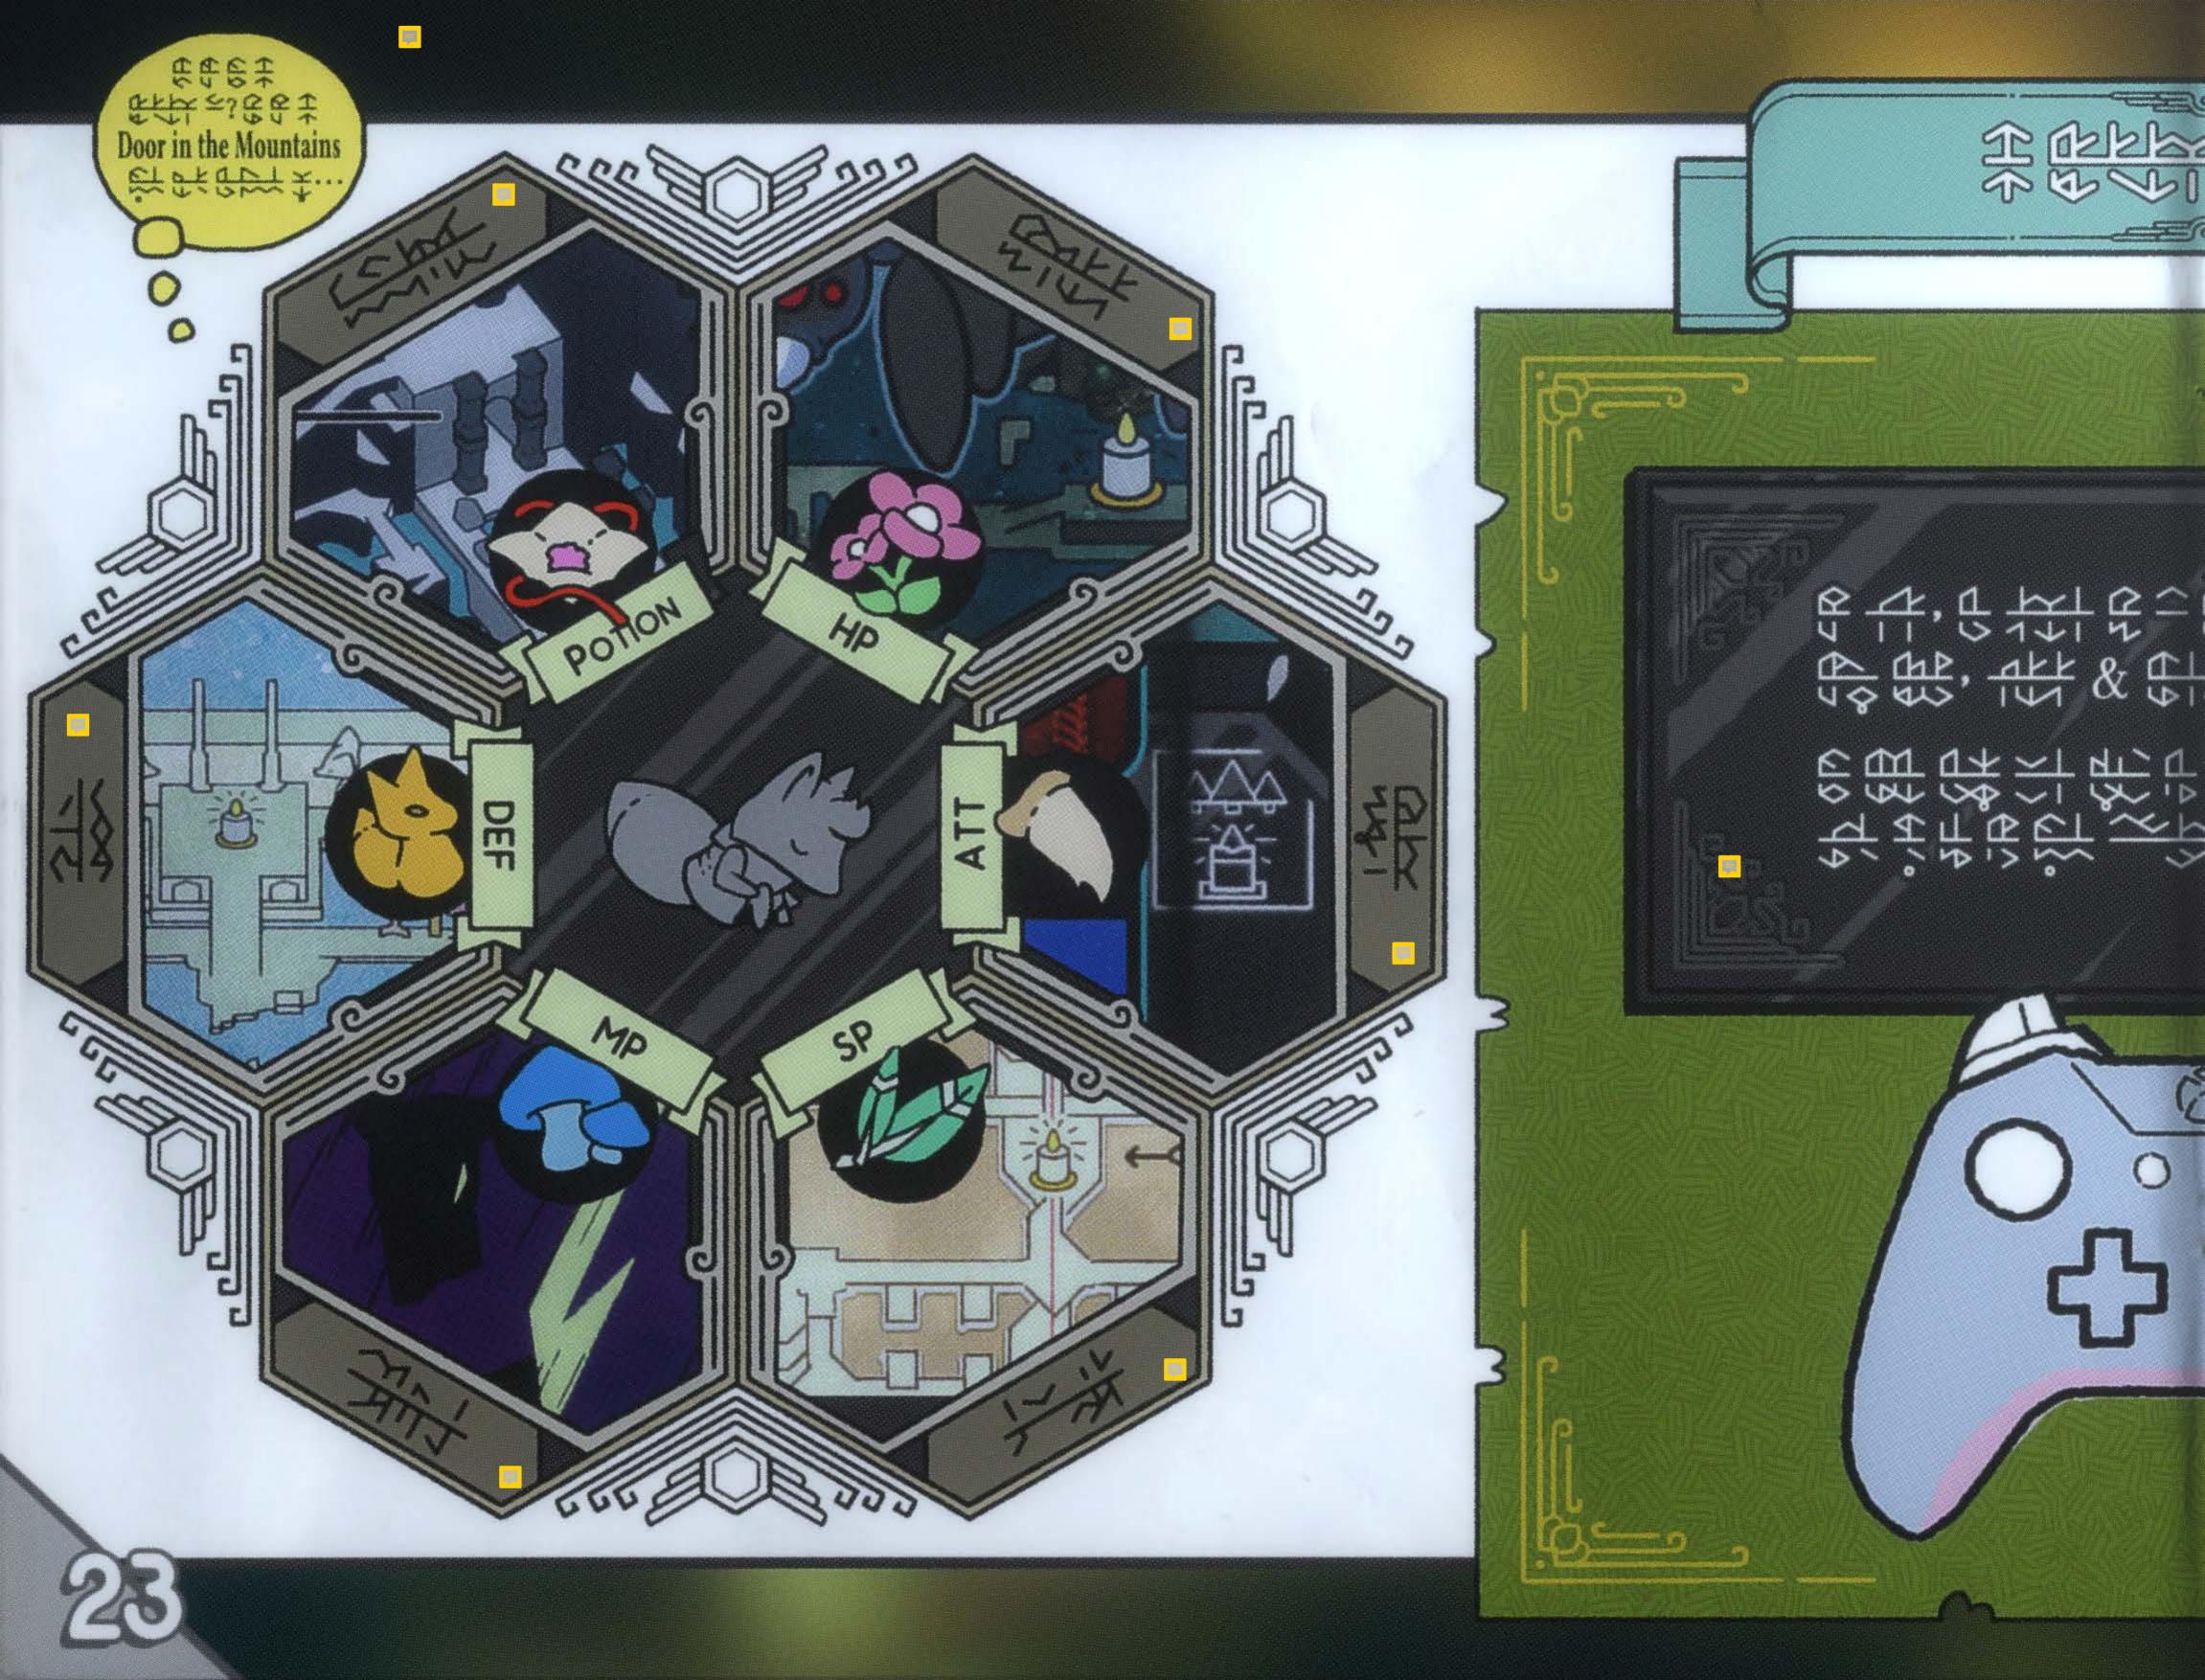

| ??? | ??? | ???  |          |

































## CHOMPIGNOM

Always hungry. It runs fast but can't turn very quickly. Dangerous as

## RUDELING

Ghost of a soldier who has forgotten why they fight. Follows orders but has no soul.

MAGIC

DAGGEI

\$\$\$\$\$\$\$\$\$





### UNDER THE WELL $f(x) \in \mathcal{K}$ $f(x) \in \mathcal{K}$

는 옷 은 수 나 또…



# SLORM

A type of slime who just wants to be close to you. Stun it by blocking.



## AUTOBOLT

It wants to protect something, but what? Circle around and use the shield.

~

(史史第)

KL

F







CUSTODIANS Caretakers of the Vault who have learned some magic. Candles can be put out.

### **SPYRITE & SAPPHARACH**

R T UR TH

Don't be fooled! The mark on their backs is a trick.





Still in training. They take turns attacking.

Grownups have hooks on their tongues.

Well equipped.