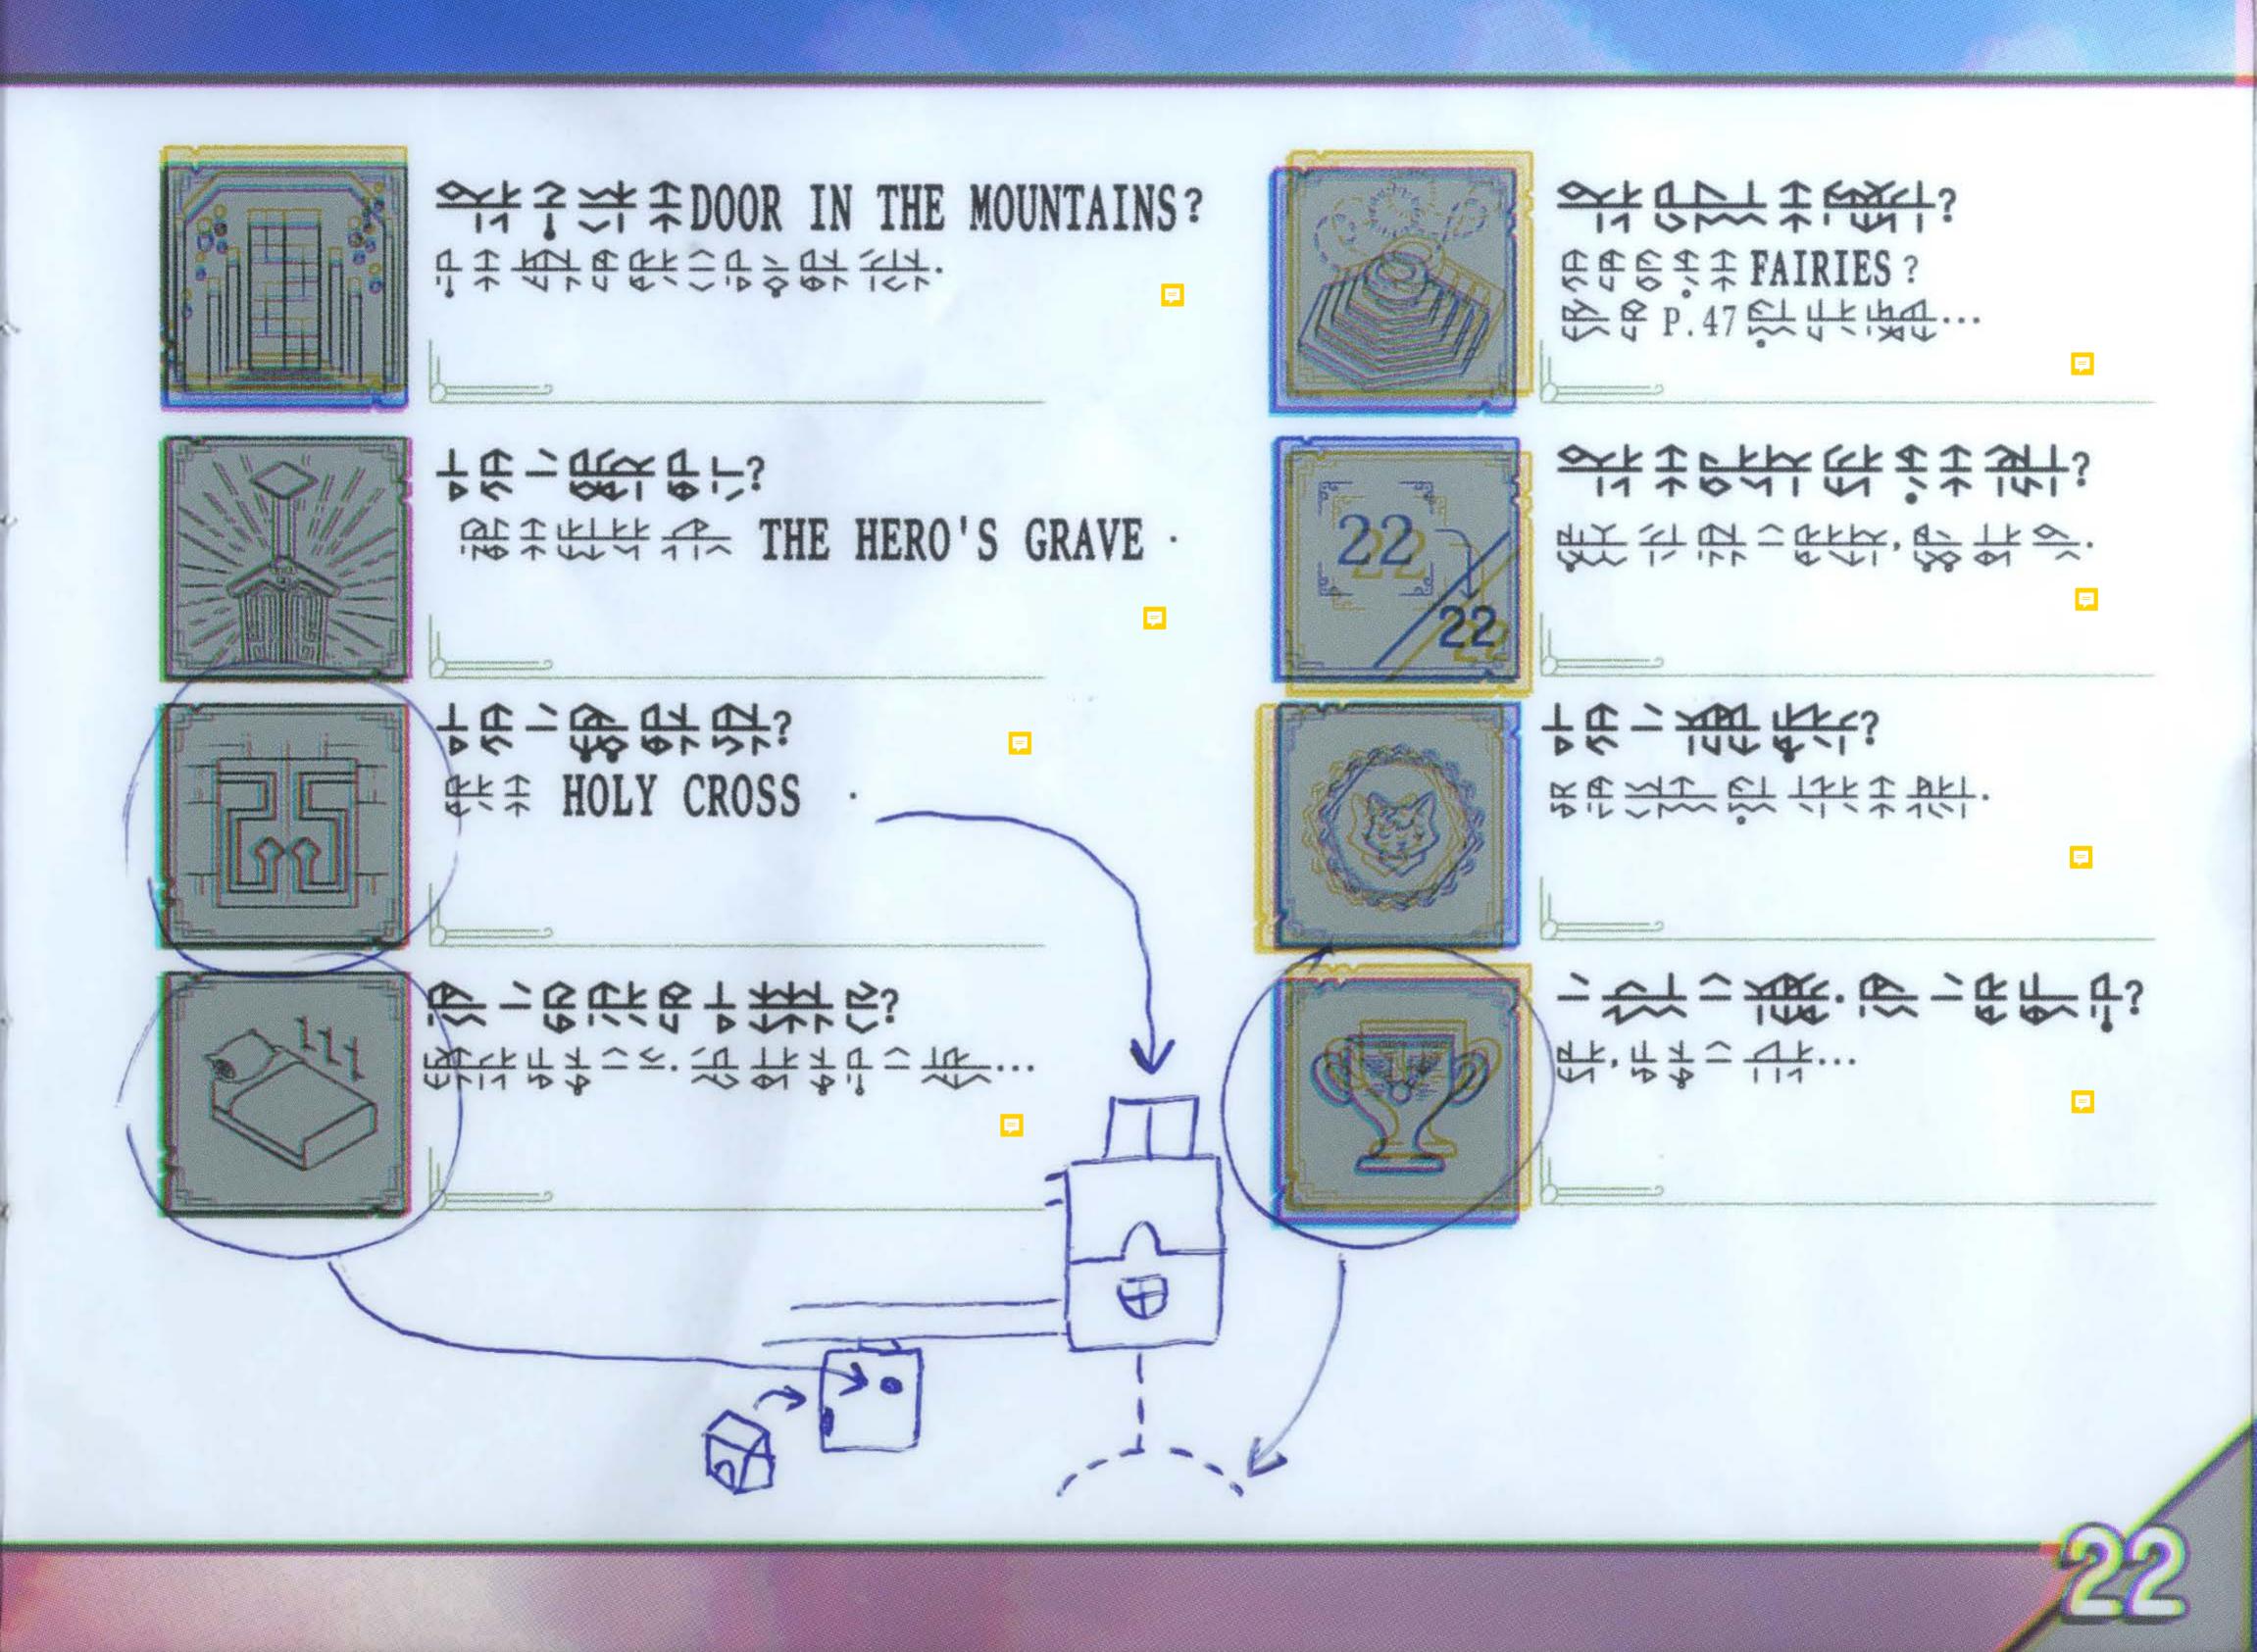

| ??? | ??? | ???  |          |

































## CHOMPIGNOM

Always hungry. It runs fast but can't turn very quickly. Dangerous as

## RUDELING

Ghost of a soldier who has forgotten why they fight. Follows orders but has no soul.

MAGIC

DAGGEI

\$\$\$\$\$\$\$\$\$





### UNDER THE WELL $f(x) \in \mathcal{K}$ $f(x) \in \mathcal{K}$

는 옷 은 수 나 또…



# SLORM

A type of slime who just wants to be close to you. Stun it by blocking.



## AUTOBOLT

It wants to protect something, but what? Circle around and use the shield.

~

(史史第)

KL

F







CUSTODIANS Caretakers of the Vault who have learned some magic. Candles can be put out.

### **SPYRITE & SAPPHARACH**

R T UR TH

Don't be fooled! The mark on their backs is a trick.





Still in training. They take turns attacking.

Grownups have hooks on their tongues.

Well equippe