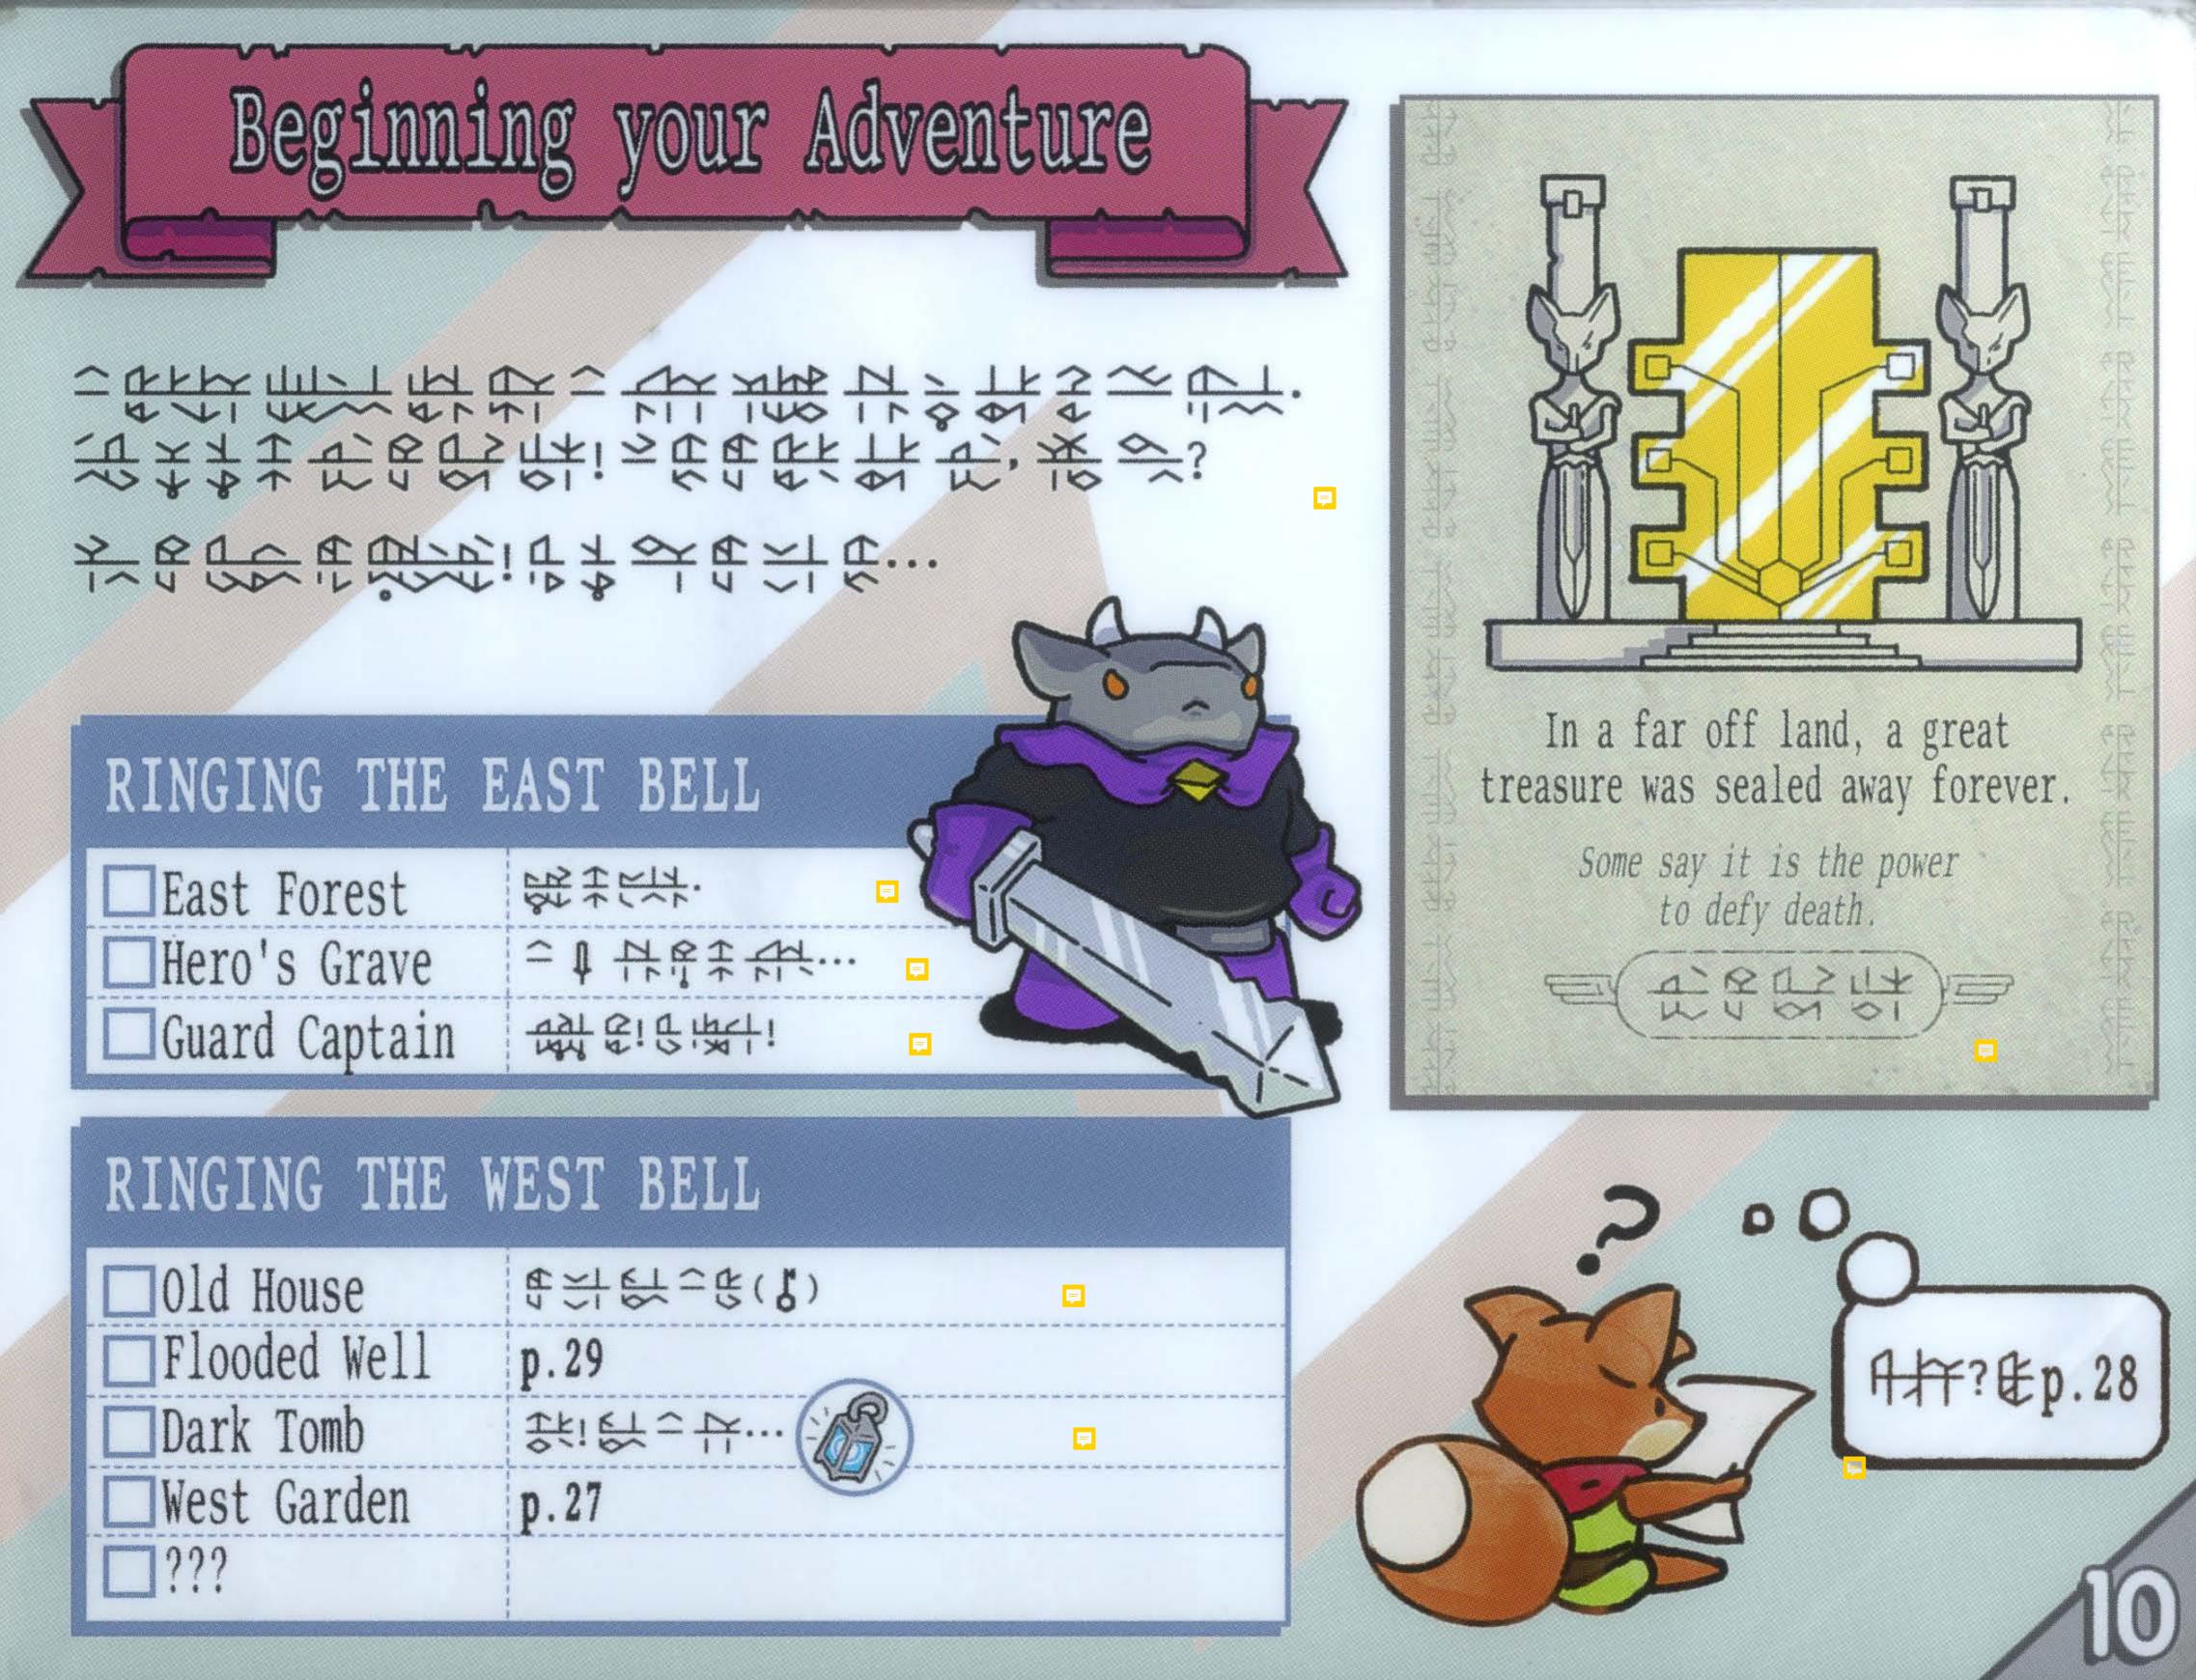

## MAPS

| West Garden    | 27 |
|----------------|----|
| Overworld      | 28 |
| Under the Well | 29 |
| Eastern Vault  | 31 |
| Ruined Atoll   | 33 |
| Frog's Domain  | 35 |
| Quarry         | 38 |
| Swamp          | 39 |
| Cathedral      | 40 |
| 128 -          | 41 |
| 0              |    |