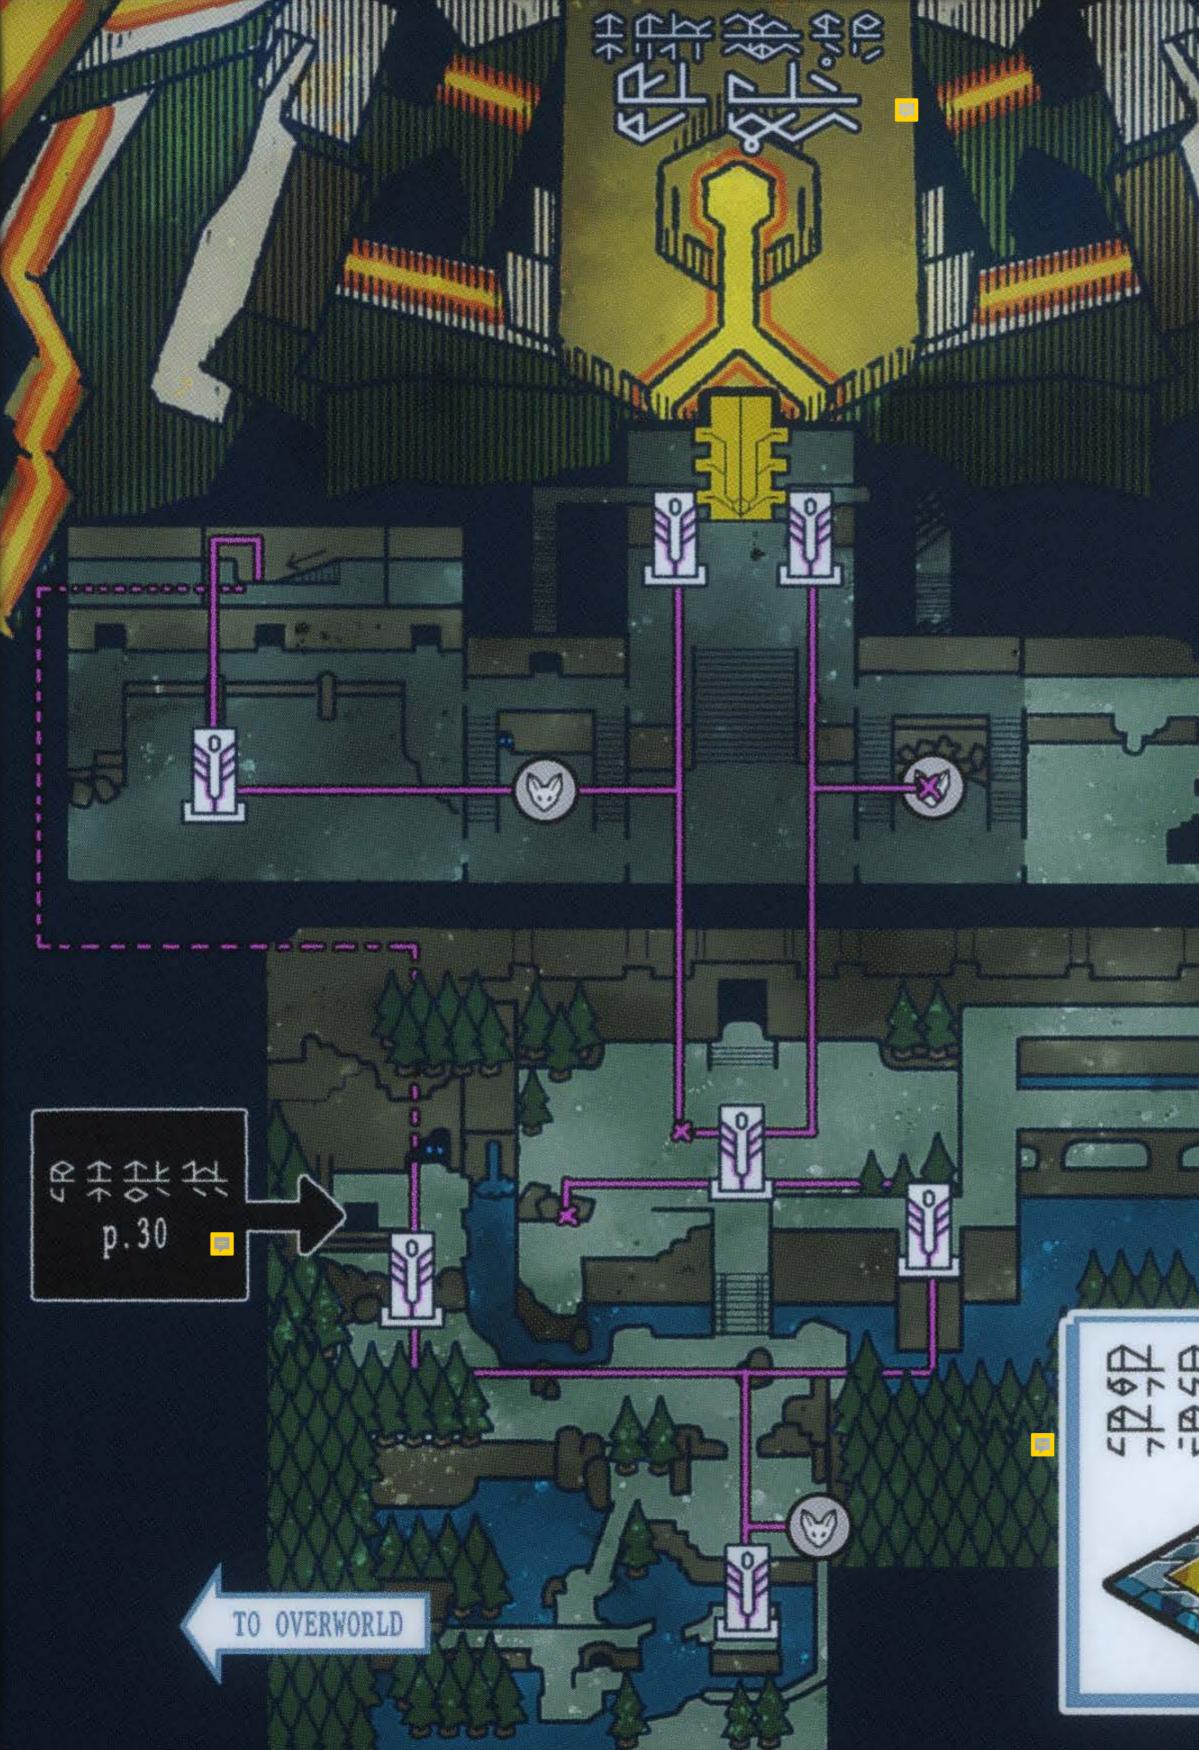

## MAPS

| West Garden    | 27 |
|----------------|----|
| Overworld      | 28 |
| Under the Well | 29 |
| Eastern Vault  | 31 |
| Ruined Atoll   | 33 |
| Frog's Domain  | 35 |
| Quarry         | 38 |
| Swamp          | 39 |
| Cathedral      | 40 |
| 128 -          | 41 |
| 0              |    |