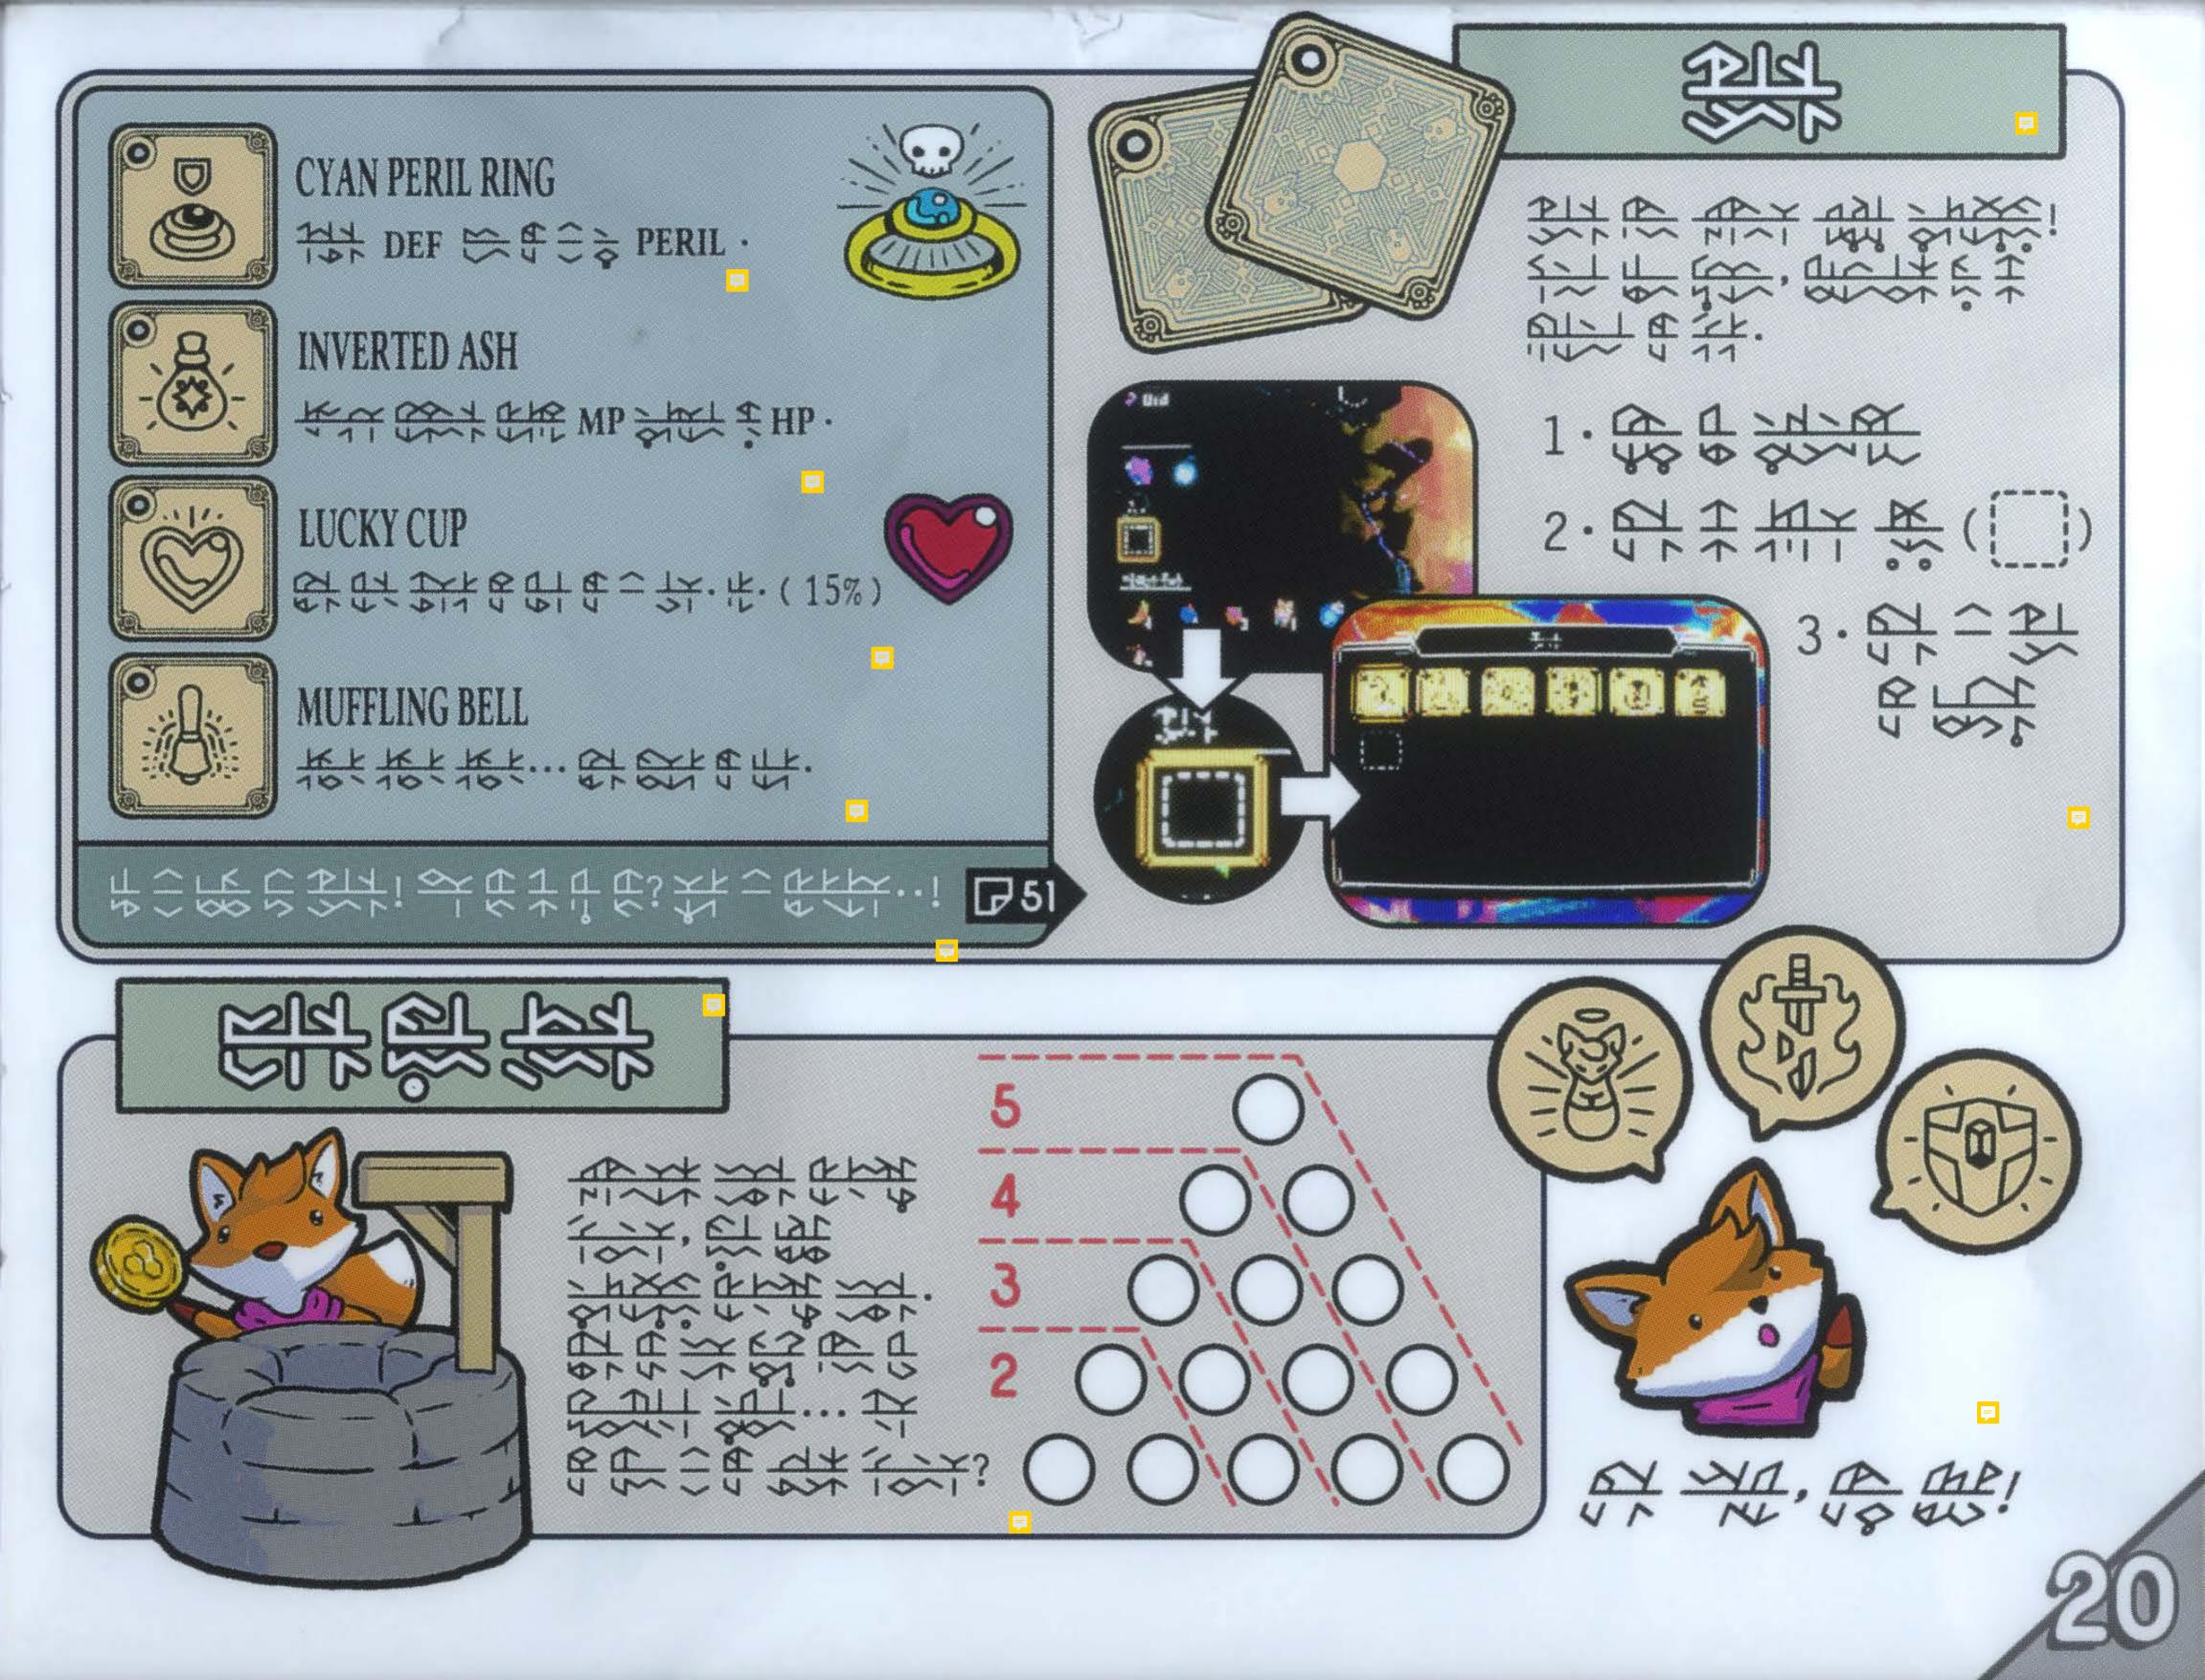

## THE CATHEDRAL

13

ARADERDA

wearing this allows you to do something extraordinary.

北京

- 12 乐头 气长 乐 长公子.
- 11 म्र क्रि.
- 10 长客 金平场 3.
- 9 千氏上十一战十.

- 6 多末午收长长之头+长长
- 2 近代感觉了我我去兴兴什.
- 46 千氏式长子乐子.
- 4 乐客日子.
- 3 그 유수 없는 것 않 나는 분 연 년 년 10.