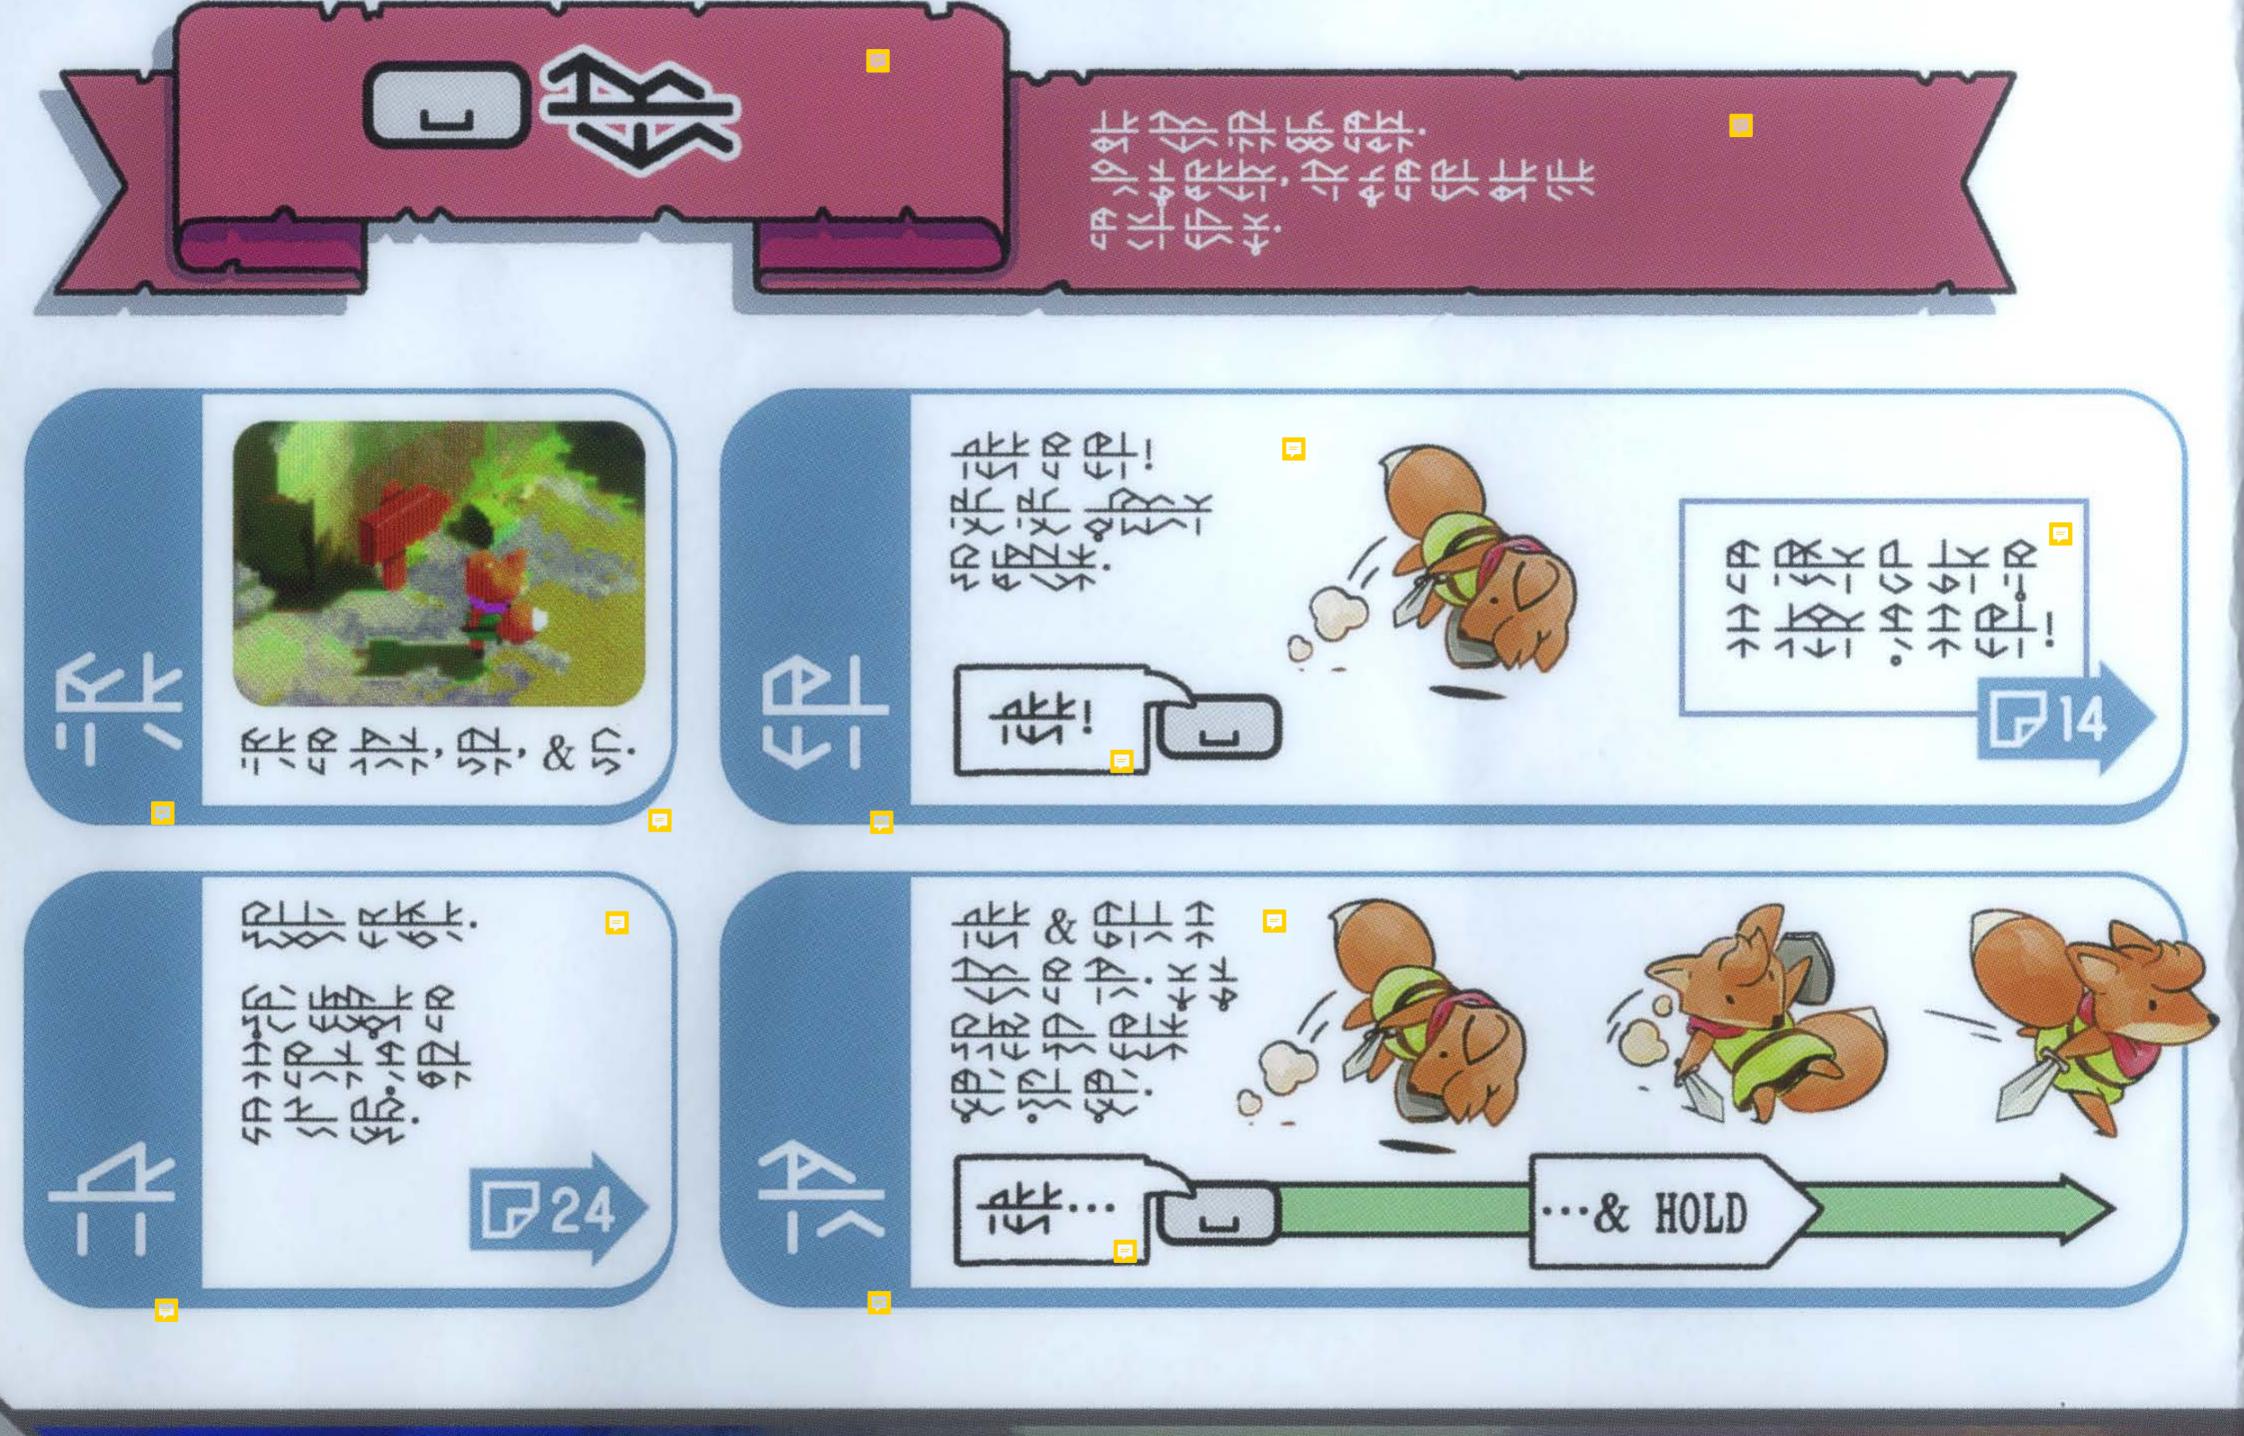

# SLORM

A type of slime who just wants to be close to you. Stun it by blocking.