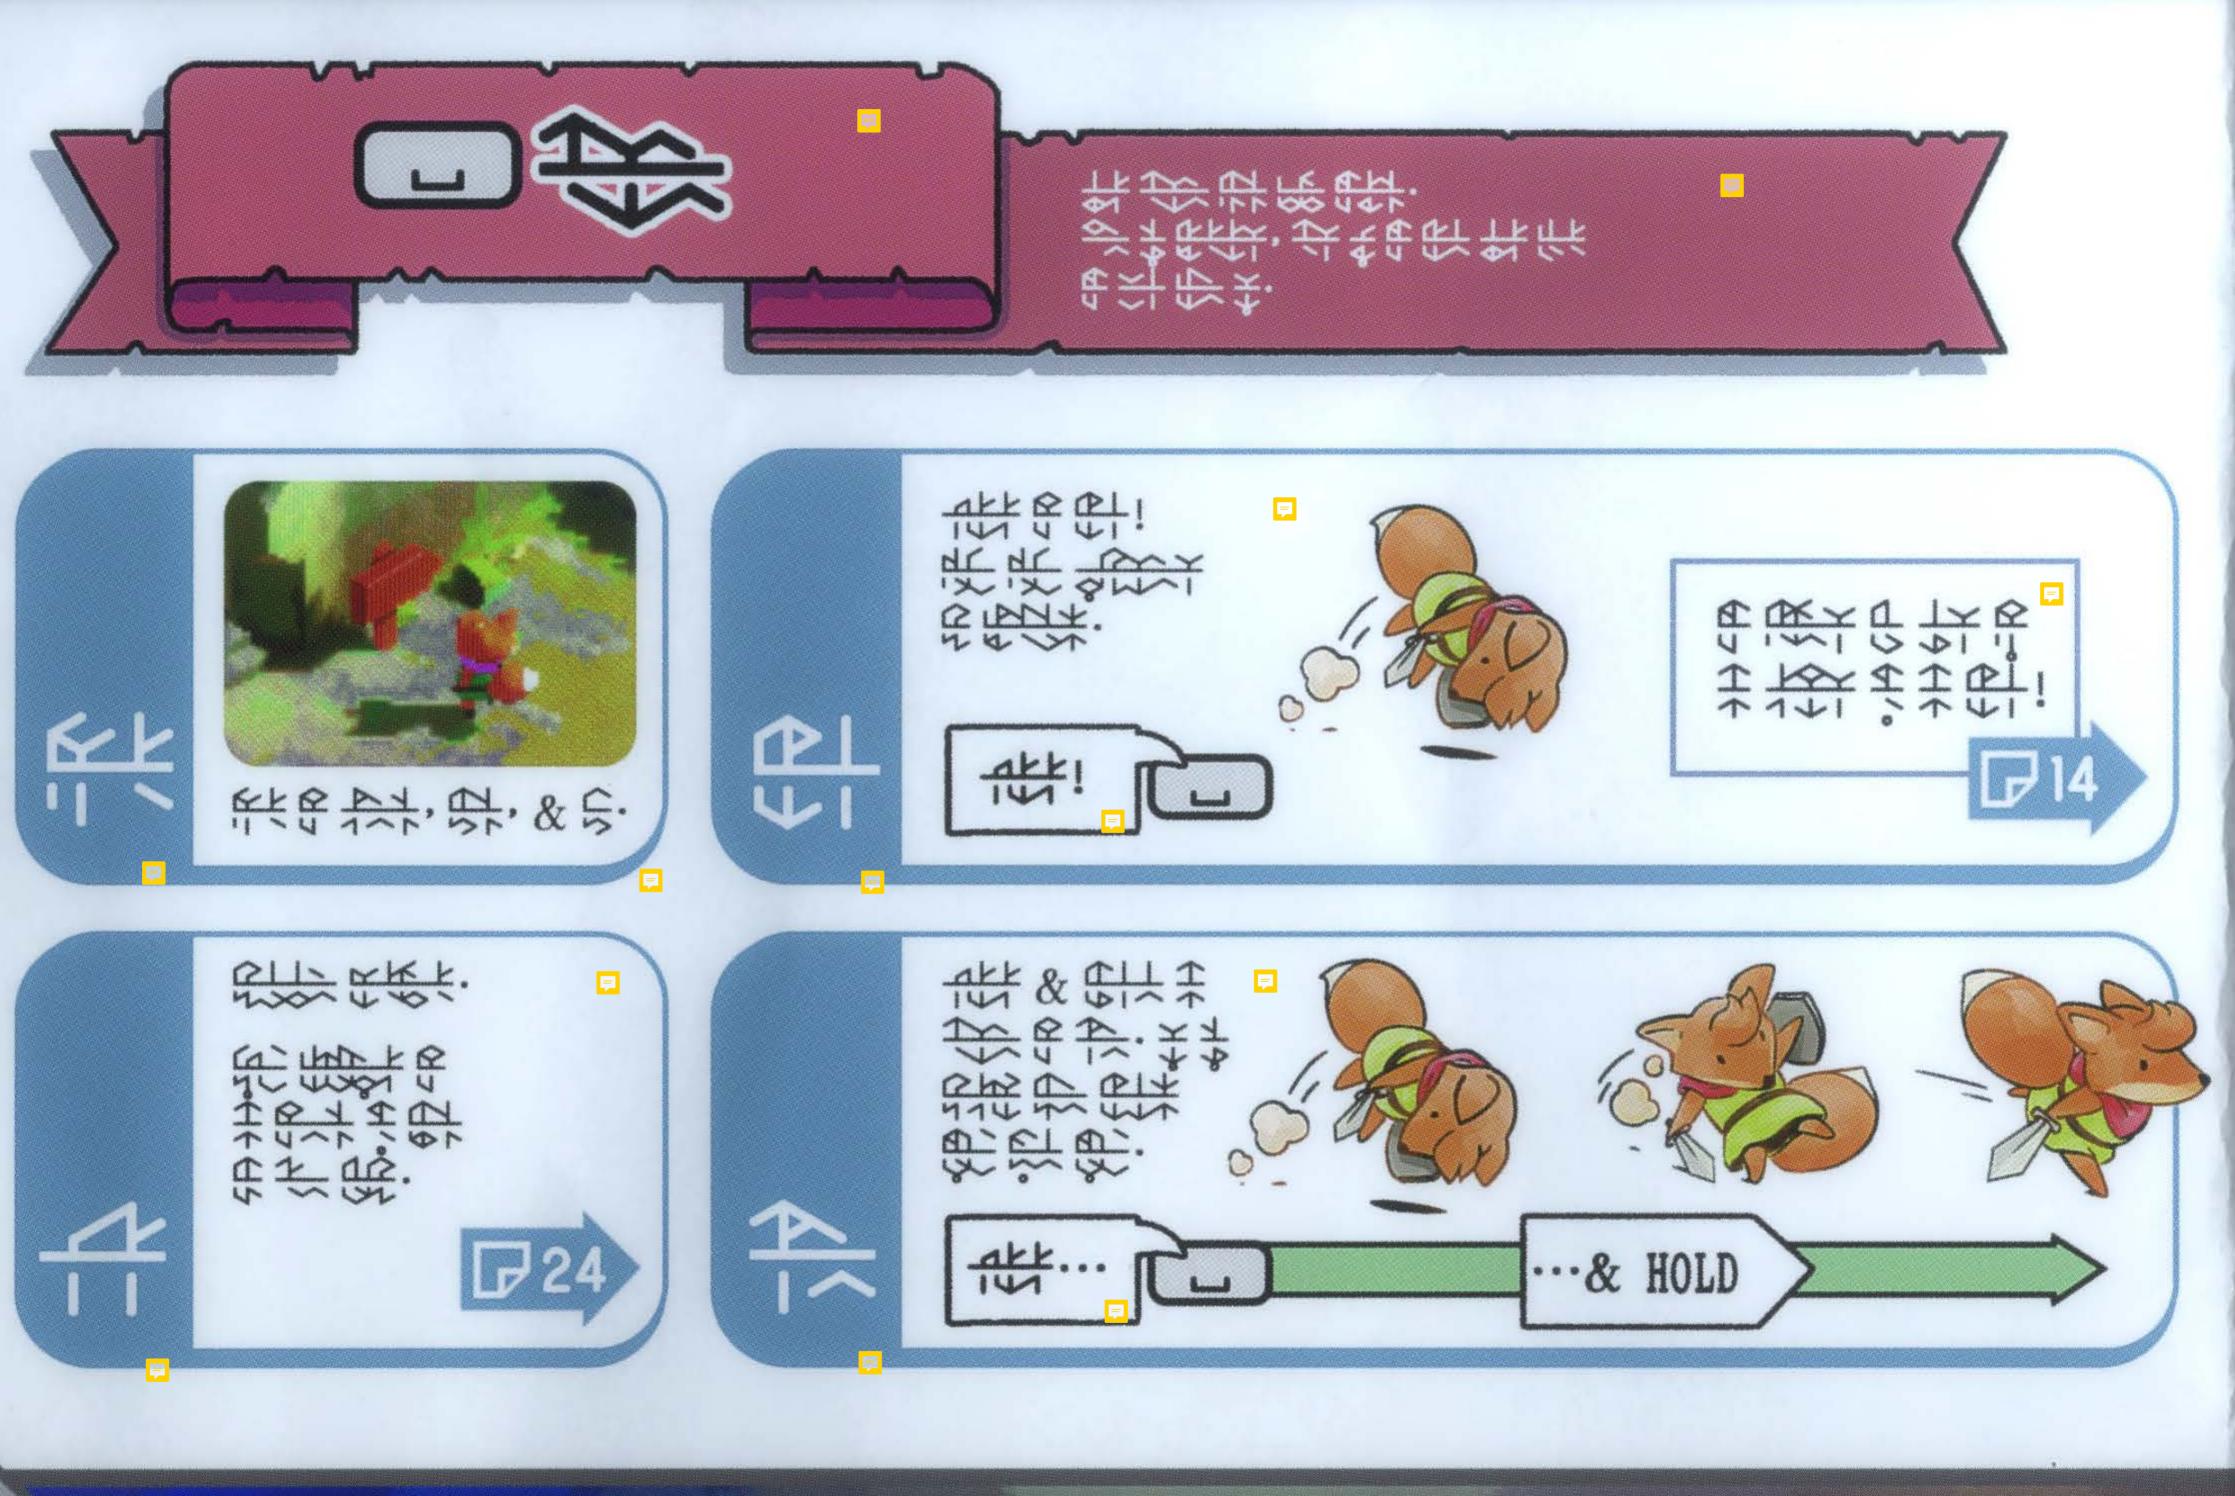

# SLORM

A type of slime who just wants to be close to you. Stun it by blocking.